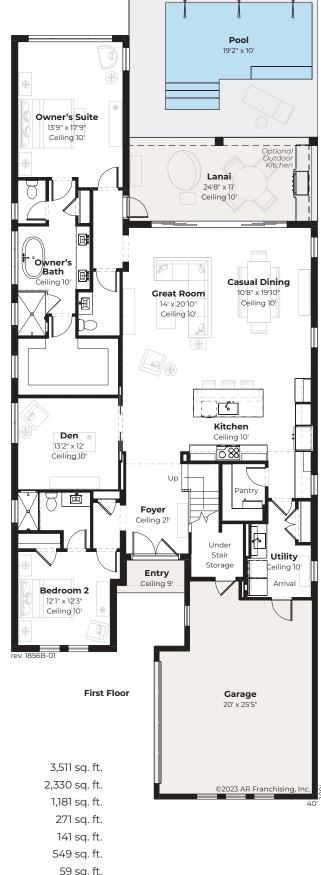

Optional Outdoor Living "A"

**VERANDA MODEL** 

at Veranda Bay

| 1 HALF BATHROOM | TOTAL               | 4,557 SQ. FT. |
|-----------------|---------------------|---------------|
| 3 BATHROOMS     | Entry               | 26 sq. ft.    |
|                 | Under Stair Storage | 59 sq. ft.    |
| 4 BEDROOMS      | Garage              | 549 sq. ft.   |
| GREAT ROOM      | Covered Balcony     | 141 sq. ft.   |
|                 | Lanai               | 271 sq. ft.   |
| BONUS ROOM      | Second Floor Living | 1,181 sq. ft. |
|                 | First Floor Living  | 2,330 sq. ft. |
|                 | Living              | 3,511 sq. ft. |
|                 |                     |               |