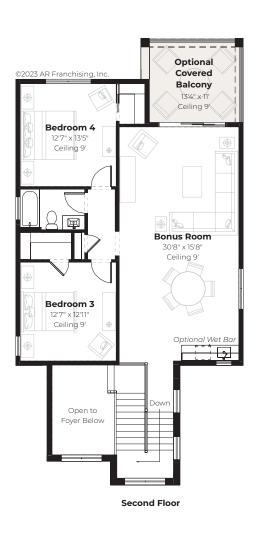

Optional Outdoor Living "A"

**VERANDA MODEL** 

at Veranda Bay

| 1 HALF BATHROOM | TOTAL               | 4,557 SQ. FT. |
|-----------------|---------------------|---------------|
| 3 BATHROOMS     | Entry               | 26 sq. ft.    |
|                 | Under Stair Storage | 59 sq. ft.    |
| 4 BEDROOMS      | Garage              | 549 sq. ft.   |
| GREAT ROOM      | Covered Balcony     | 141 sq. ft.   |
|                 | Lanai               | 271 sq. ft.   |
| BONUS ROOM      | Second Floor Living | 1,181 sq. ft. |
|                 | First Floor Living  | 2,330 sq. ft. |
|                 | Living              | 3,511 sq. ft. |
|                 |                     |               |