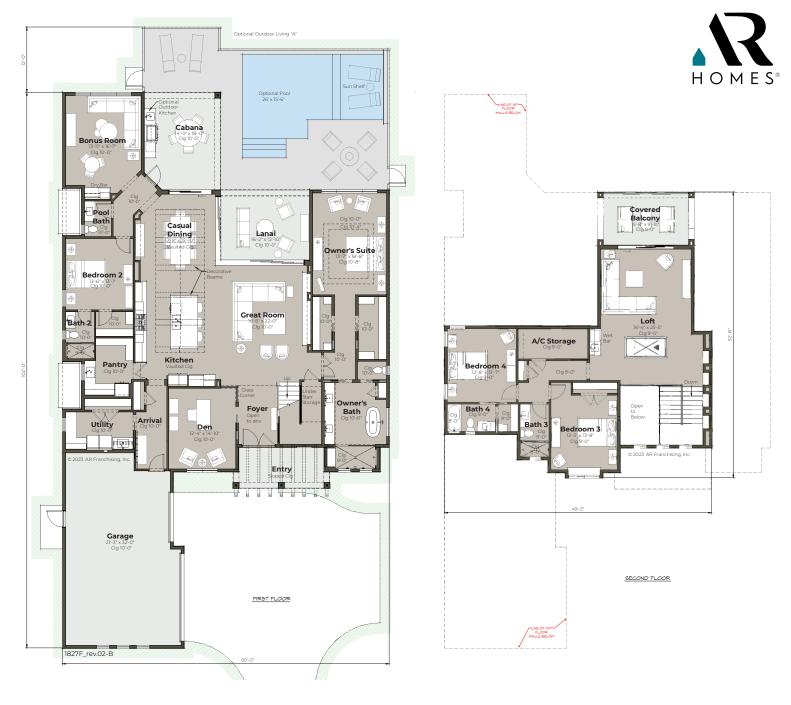

## **SOLERA MODEL**

at Madeira

## **BONUS ROOM**

| 1 HALF BATHROOM   | TOTAL               | 5,865 SQ. FT. |
|-------------------|---------------------|---------------|
| 4 BATHROOMS       | Misc Under Room     | 60 sq. ft.    |
|                   | Garage              | 741 sq. ft.   |
| 4 BEDROOMS        | Entry               | 124 sq. ft.   |
| LOFT              | Covered Balcony     | 174 sq. ft.   |
|                   | Lanai/Cabana        | 456 sq. ft.   |
| DEN<br>GREAT ROOM | Second Floor Living | 1,329 sq. ft. |
|                   | First Floor Living  | 2,981 sq. ft. |
|                   | Living              | 4,310 sq. ft. |
|                   |                     |               |