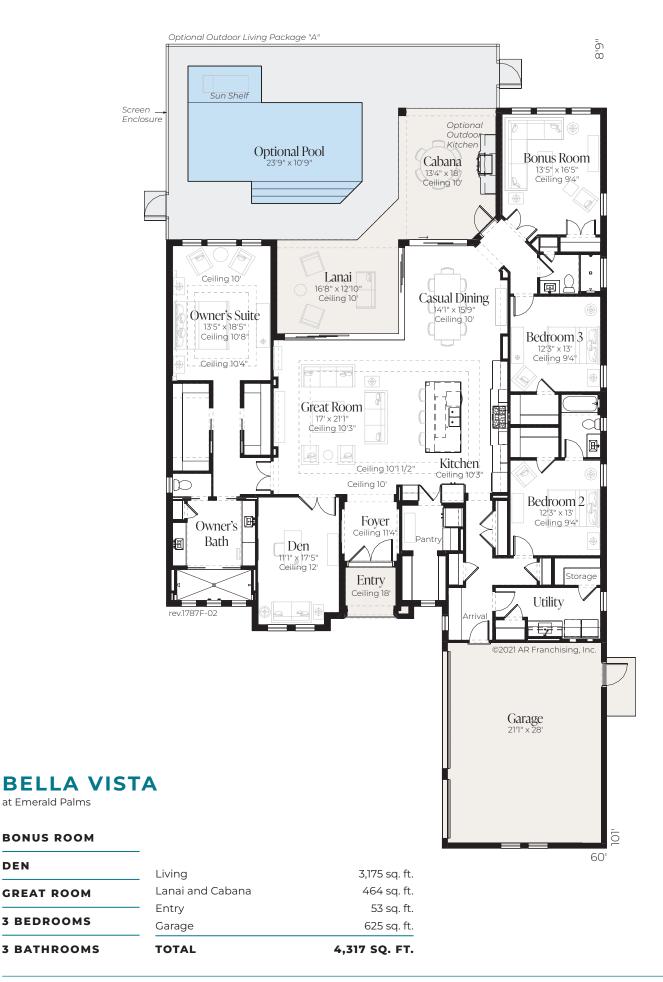

© 2025 AR Franchising, Inc. All rights reserved and strictly enforced. Changes to floor plans, materials and specifications may be made without notice. Square Footages will vary between elevations specific to plan and exterior material differences. Some items pictured or illustrated are optional and are an additional cost. Dimensions are approximate. Illustrations are artist renderings only. Builder will furnish customer-specific detailed drawings and specifications to each customer as part of their Building Agreement. All AR Homes® floor plans and designs are copyrighted.

DEN

HOMES