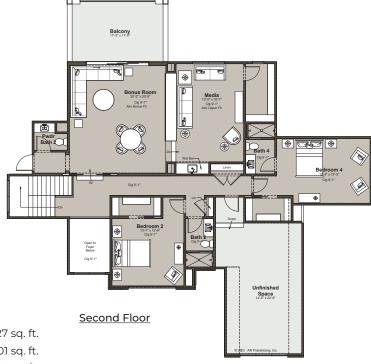

## **CUSTOM BALLANTYNE II**

at North Ridge

| 2 HALF BATHROOMS | TOTAL                                       | 7,504 SQ. FT. | TOTAL              | 1,109 SQ. FT.               |
|------------------|---------------------------------------------|---------------|--------------------|-----------------------------|
| 6 BATHROOMS      | Unfinished Space                            | 422 sq. ft.   | Casita Entry Porch | 10 sq. ft.                  |
|                  | Garage 1 & 2                                | 913 sq. ft.   | Casita Storage     | 44 sq. ft.                  |
| 5 BEDROOMS       | Entry                                       | 74 sq. ft.    | Casita Porch       | 269 sq. ft.                 |
| MEDIA ROOM       | Porch                                       | 540 sq. ft.   | Casita Living      | 786 sq. ft.                 |
|                  | Balcony                                     | 228 sq. ft.   |                    |                             |
| GREAT ROOM       | Second Floor Living                         | 1,826 sq. ft. |                    |                             |
| DEN              | First Floor Living                          | 3,501 sq. ft. |                    | © 2023 AR Franchising, Inc. |
|                  | Living                                      | 5,327 sq. ft. |                    |                             |
| BONUS ROOM       | Sq. Ft. includes full height masonry walls. |               | Second Floor       |                             |