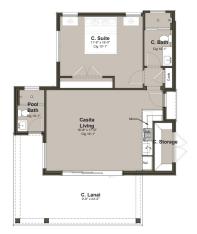

Casita

## **CUSTOM BALLANTYNE II**

at North Ridge

| 2 HALF BATHROOMS | TOTAL                                       | 7,504 SQ. FT. | TOTAL              | 1,109 SQ. FT.               |
|------------------|---------------------------------------------|---------------|--------------------|-----------------------------|
| 6 BATHROOMS      | Unfinished Space                            | 422 sq. ft.   | Casita Entry Porch | 10 sq. ft.                  |
|                  | Garage 1 & 2                                | 913 sq. ft.   | Casita Storage     | 44 sq. ft.                  |
| 5 BEDROOMS       | Entry                                       | 74 sq. ft.    | Casita Porch       | 269 sq. ft.                 |
| MEDIA ROOM       | Porch                                       | 540 sq. ft.   | Casita Living      | 786 sq. ft.                 |
|                  | Balcony                                     | 228 sq. ft.   |                    |                             |
| GREAT ROOM       | Second Floor Living                         | 1,826 sq. ft. |                    |                             |
| DEN              | First Floor Living                          | 3,501 sq. ft. |                    | © 2023 AR Franchising, Inc. |
|                  | Living                                      | 5,327 sq. ft. |                    |                             |
| BONUS ROOM       | Sq. Ft. includes full height masonry walls. |               | Second Floor       |                             |