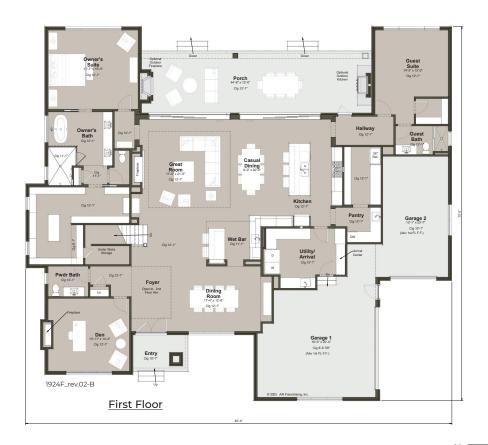

## **CUSTOM BALLANTYNE II**

at North Ridge

| 2 HALF BATHROOMS | TOTAL                                       | 7,504 SQ. FT. | TOTAL              | 1,109 SQ. FT.               |
|------------------|---------------------------------------------|---------------|--------------------|-----------------------------|
| 6 BATHROOMS      | Unfinished Space                            | 422 sq. ft.   | Casita Entry Porch | 10 sq. ft.                  |
|                  | Garage 1 & 2                                | 913 sq. ft.   | Casita Storage     | 44 sq. ft.                  |
| 5 BEDROOMS       | Entry                                       | 74 sq. ft.    | Casita Porch       | 269 sq. ft.                 |
| MEDIA ROOM       | Porch                                       | 540 sq. ft.   | Casita Living      | 786 sq. ft.                 |
|                  | Balcony                                     | 228 sq. ft.   |                    |                             |
| GREAT ROOM       | Second Floor Living                         | 1,826 sq. ft. |                    |                             |
| DEN              | First Floor Living                          | 3,501 sq. ft. |                    | © 2023 AR Franchising, Inc. |
|                  | Living                                      | 5,327 sq. ft. |                    |                             |
| BONUS ROOM       | Sq. Ft. includes full height masonry walls. |               | Second Floor       |                             |