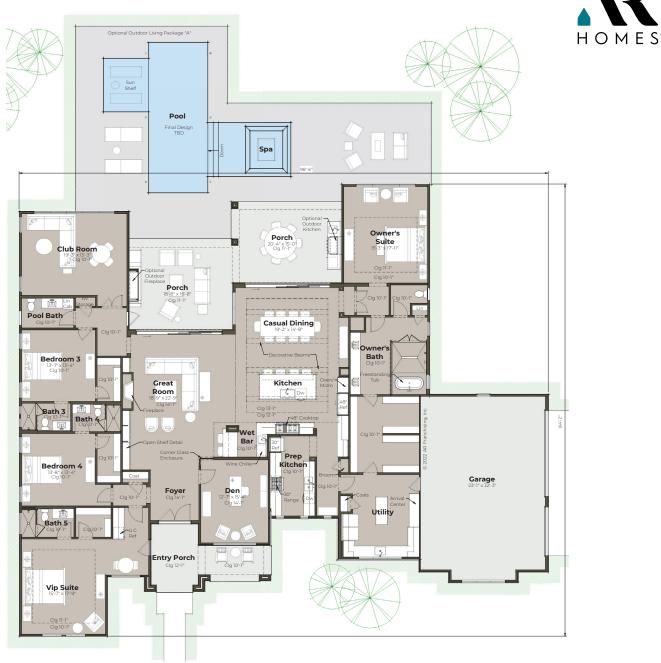

First Floor

## **CUSTOM VIZCAYA**

at Willowcreek Ranch

| DEN |  |
|-----|--|
|-----|--|

| ng<br>ch<br>ry Porch | 4,341 sq. ft.<br>622 sq. ft.<br>209 sq. ft. |
|----------------------|---------------------------------------------|
| 5                    | , 1                                         |
| ng                   | 4,341 sq. ft.                               |
|                      |                                             |
|                      |                                             |
|                      |                                             |