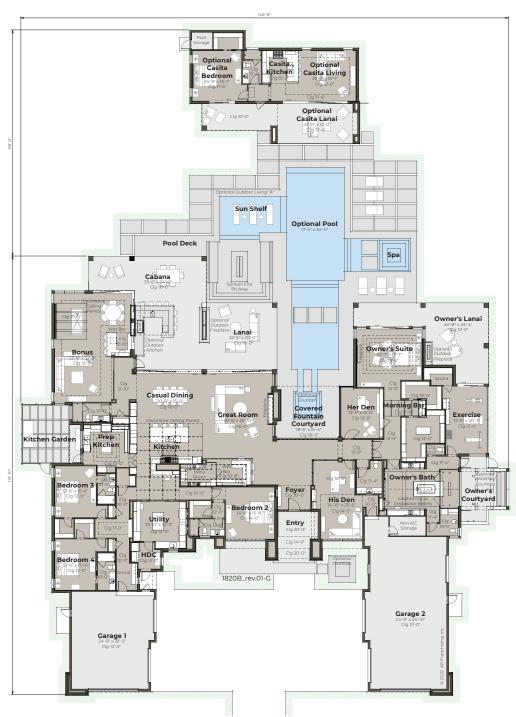

## **PINE RIDGE**

| Covered Courtyard     | 286 sq. ft.                                         | Optional Pool Storage                                                                                                                       | 40 Sq. 1t.                                                                                     |
|-----------------------|-----------------------------------------------------|---------------------------------------------------------------------------------------------------------------------------------------------|------------------------------------------------------------------------------------------------|
| C   C                 |                                                     | Outional Deal Chauses                                                                                                                       | 40 sg. ft.                                                                                     |
| Kitchen Garden Alcove | 39 sq. ft.                                          | Optional Casita Lanai                                                                                                                       | 486 sq. ft.                                                                                    |
| Garage 2              | 1,285 sq. ft.                                       | Optional Casita Living                                                                                                                      | 894 sq. ft.                                                                                    |
| Garage 1              | 772 sq. ft.                                         |                                                                                                                                             |                                                                                                |
| HDC Entry             | 27 sq. ft.                                          |                                                                                                                                             |                                                                                                |
| Entry                 | 199 sq. ft.                                         |                                                                                                                                             |                                                                                                |
| Owner's Lanai         | 563 sq. ft.                                         |                                                                                                                                             |                                                                                                |
| Lanai/Cabana          | 1,304 sq. ft.                                       |                                                                                                                                             |                                                                                                |
| Living                | 7,119 sq. ft.                                       |                                                                                                                                             |                                                                                                |
|                       | Lanai/Cabana<br>Owner's Lanai<br>Entry<br>HDC Entry | Lanai/Cabana       1,304 sq. ft.         Owner's Lanai       563 sq. ft.         Entry       199 sq. ft.         HDC Entry       27 sq. ft. | Lanai/Cabana 1,304 sq. ft.  Owner's Lanai 563 sq. ft.  Entry 199 sq. ft.  HDC Entry 27 sq. ft. |