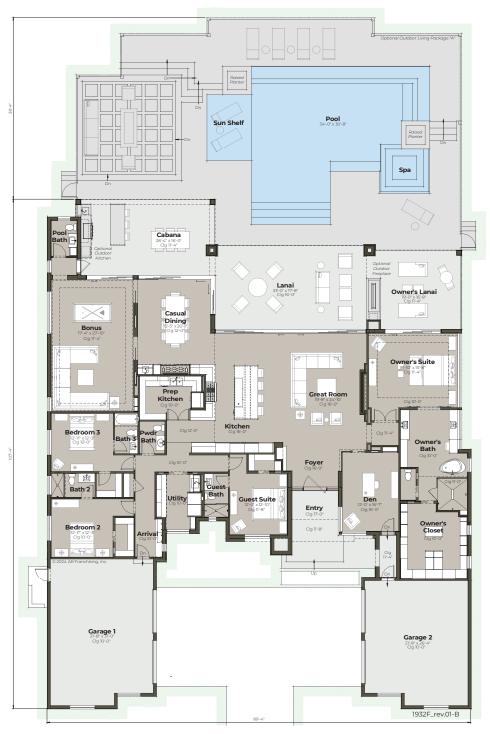

## LUMINA

at Adelaide in Melbourne, FL

## **BONUS ROOM**

| DEN             | Living       | 4,485 sq. ft. |
|-----------------|--------------|---------------|
| GREAT ROOM      | Lanai/Cabana | 1,357 sq. ft. |
|                 | Entry        | 126 sq. ft.   |
| 4 BEDROOMS      | Den Entry    | 39 sq. ft.    |
|                 | Garage 1     | 704 sq. ft.   |
| 4 BATHROOMS     | Garage 2     | 604 sq. ft.   |
| 2 HALF BATHROOM | TOTAL        | 7,315 SQ. FT. |