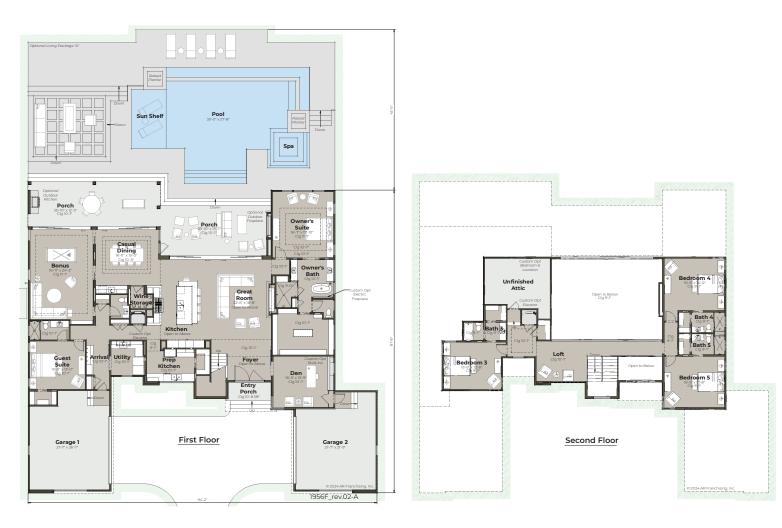

## **EDGEWATER**

| 1 HALF BATHROOM | TOTAL               | 7,465 SQ. FT. |
|-----------------|---------------------|---------------|
| 5 BATHROOMS     | Unfinished Attic    | 260 sq. ft.   |
|                 | Garage 2            | 578 sq. ft.   |
| 5 BEDROOMS      | Garage 1            | 557 sq. ft.   |
| GREAT ROOM      | Entry Porch         | 59 sq. ft.    |
|                 | Porch               | 837 sq. ft.   |
| DEN             | Second Floor Living | 1,517 sq. ft. |
|                 | First Floor Living  | 3,657 sq. ft. |
| BONUS ROOM      | Living              | 5,174 sq. ft. |
|                 |                     |               |