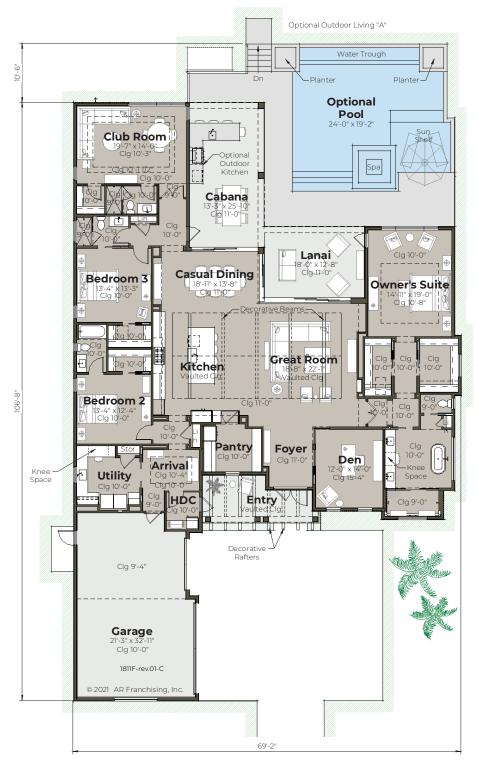

## **CABALINA 1811**

| DEN             |              |               |
|-----------------|--------------|---------------|
| GREAT ROOM      | Living       | 3,574 sq. ft. |
| 3 BEDROOMS      | Lanai/Cabana | 572 sq. ft.   |
| 3 BEDROOMS      | Entry        | 147 sq. ft.   |
| 3 BATHROOMS     | Garage       | 708 sq. ft.   |
| 1 HALF BATHROOM | TOTAL        | 5,001 SQ. FT. |