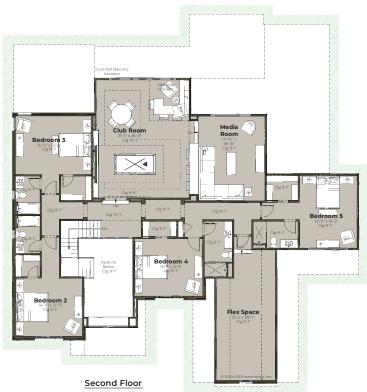

## **BORDEAUX II**

Sq. Ft. includes full height masonry walls.

| Garage 2            | 314 sq. ft.                                              |
|---------------------|----------------------------------------------------------|
|                     |                                                          |
| Garage 1            | 603 sq. ft.                                              |
| Entry Porch         | 113 sq. ft.                                              |
| Porch               | 546 sq. ft.                                              |
| Second Floor Living | 3,150 sq. ft.                                            |
| First Floor Living  | 3,581 sq. ft.                                            |
| Living              | 6,731 sq. ft.                                            |
|                     | First Floor Living Second Floor Living Porch Entry Porch |