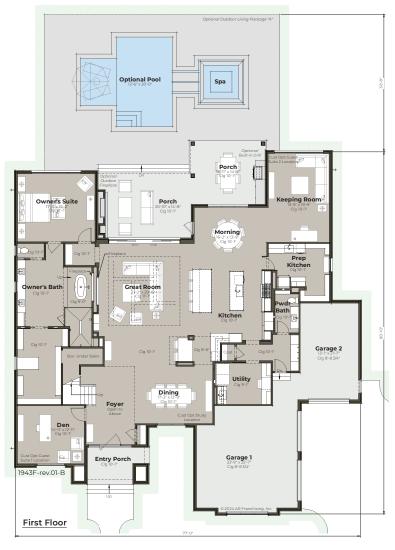

## **BORDEAUX II**

Sq. Ft. includes full height masonry walls.

| Garage 2            | 314 sq. ft.                                              |
|---------------------|----------------------------------------------------------|
|                     |                                                          |
| Garage 1            | 603 sq. ft.                                              |
| Entry Porch         | 113 sq. ft.                                              |
| Porch               | 546 sq. ft.                                              |
| Second Floor Living | 3,150 sq. ft.                                            |
| First Floor Living  | 3,581 sq. ft.                                            |
| Living              | 6,731 sq. ft.                                            |
|                     | First Floor Living Second Floor Living Porch Entry Porch |