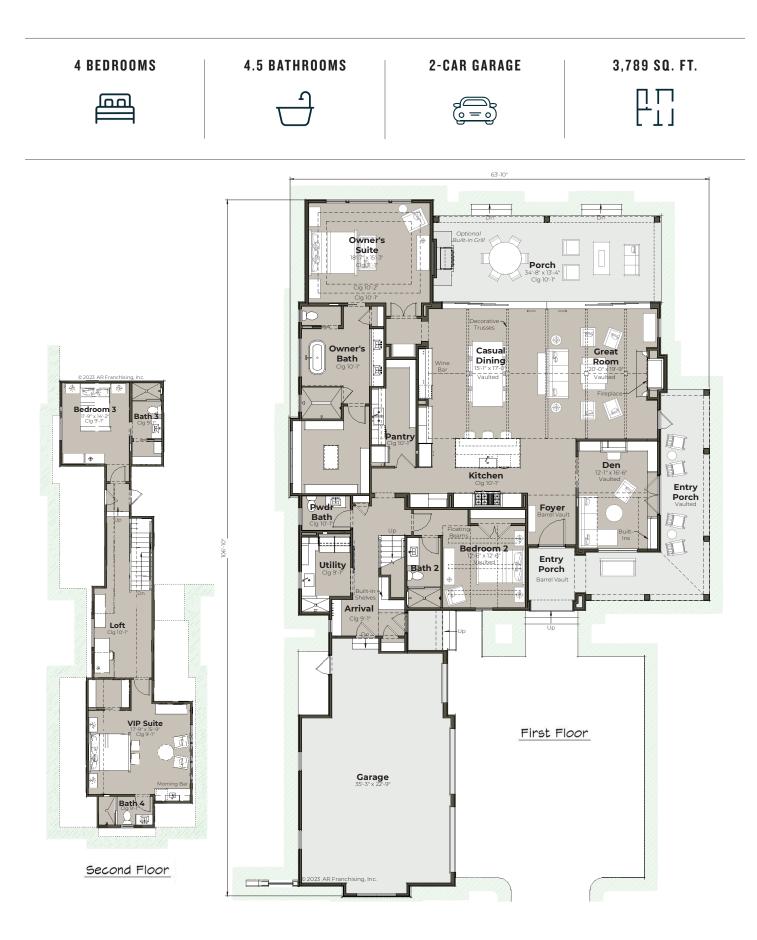

© 2024 All rights reserved. Changes and modifications to floor plans, materials and specifications may be made without notice. Square Footages will vary between elevations specific to plan and exterior material differences. Some items pictured or illustrated are optional and are an additional cost. Dimensions are approximate. Illustrations are artist renderings only. Home and customer-specific detailed drawings and specifications will be furnished to each customer as part of their Building Agreement. All AR Homes\* floor plans and designs are copyrighted. All rights reserved and strictly enforced. Floor plans are subject to change, refer to sales team for dimensions and pricing. Photography by Diana Todorova Photography.