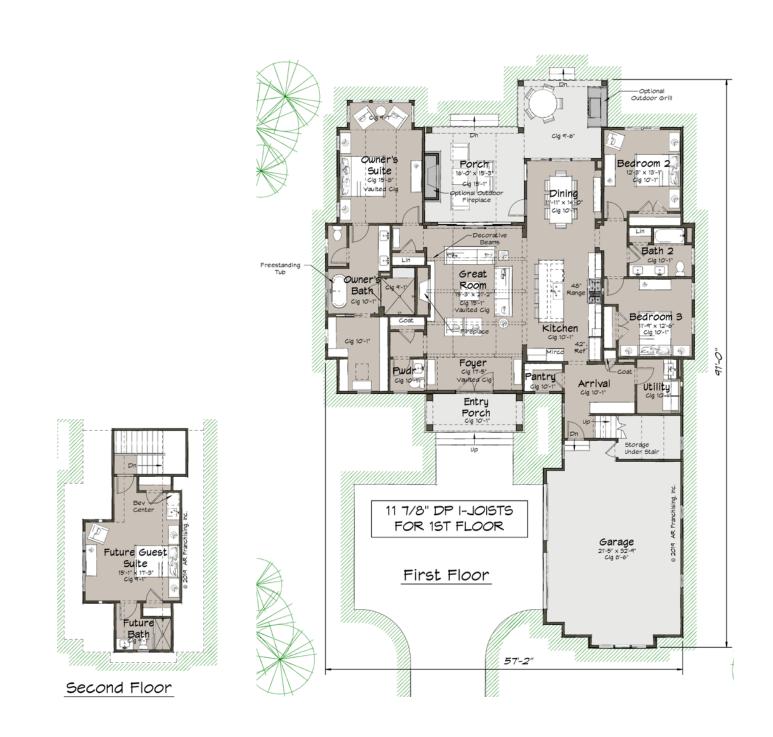

## **3-4 BEDROOMS**

**3.5 BATHROOMS** 

2-CAR GARAGE

2,329 SQ. FT.

© 2024 All rights reserved. Changes and modifications to floor plans, materials and specifications may be made without notice. Square Footages will vary between elevations specific to plan and exterior material differences. Some items pictured or illustrated are optional and are an additional cost. Dimensions are approximate. Illustrations are artist renderings only. Home and customer-specific detailed drawings and specifications will be furnished to each customer as part of their Building Agreement. All AR Homes<sup>®</sup> floor plans and designs are copyrighted. All rights reserved and strictly enforced. Floor plans are subject to change, refer to sales team for dimensions and pricing. Photography by Diana Todorova Photography.