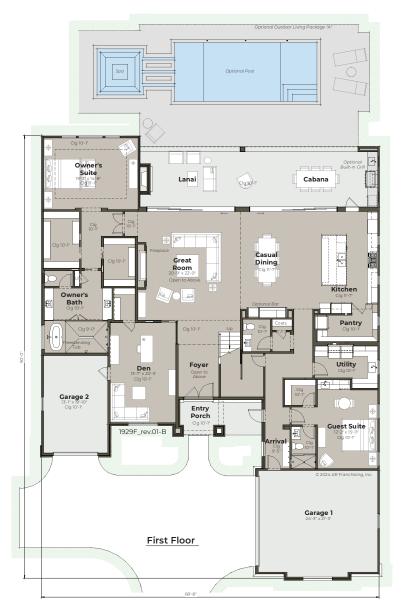

## SANTIAGO

| 1 HALF BATHROOM | TOTAL                                       | 6,797 SQ. FT. |
|-----------------|---------------------------------------------|---------------|
|                 | Garage 2                                    | 284 sq. ft.   |
| 5 BATHROOMS     | Garage 1                                    | 546 sq. ft.   |
| 5 BEDROOMS      | Entry Porch                                 | 123 sq. ft.   |
|                 | Lanai/Cabana                                | 600 sq. ft.   |
| GREAT ROOM      | Second Floor Living                         | 1,963 sq. ft. |
|                 | First Floor Living                          | 3,281 sq. ft. |
| CLUB ROOM       | Living                                      | 5,244 sq. ft. |
| DEN             | Sq. Ft. includes full height masonry walls. |               |
|                 |                                             |               |