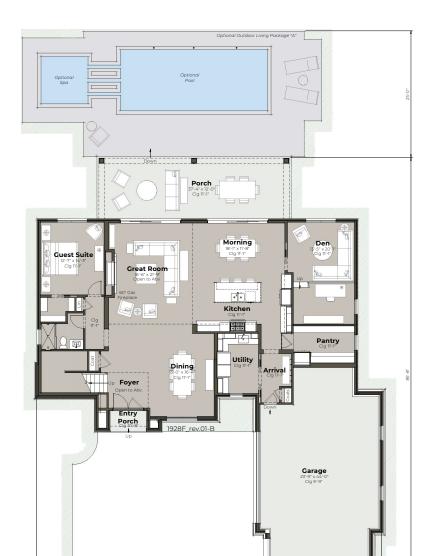

## **SABINE**

Sq. Ft. includes full height masonry walls. DEN

Garage

Living 4,595 sq. ft. First Floor Living 2,262 sq. ft. **FLEX ROOM** 

**GREAT ROOM** 

Second Floor Living 2,333 sq. ft. Porch 469 sq. ft. **Entry Porch** 49 sq. ft.