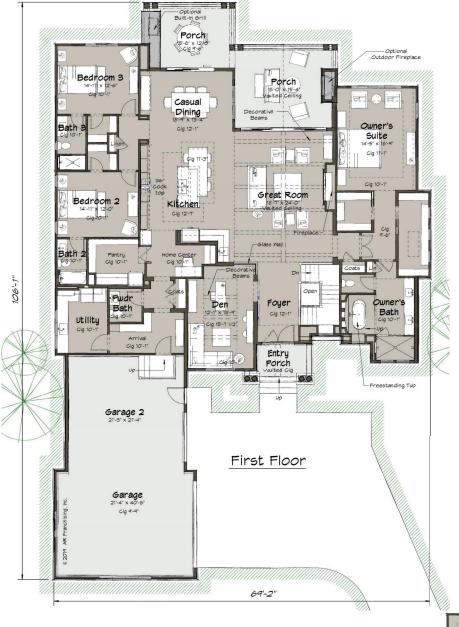

| EXERCISE ROOM |  |  |
|---------------|--|--|
| GAME ROOM     |  |  |
| REC ROOM      |  |  |
| GREAT ROOM    |  |  |

| 1 HALF BATHROOM | TOTAL                 |
|-----------------|-----------------------|
| 4 BATHROOMS     | Entry Porch           |
|                 | Porch                 |
| 4 BEDROOMS      | Walkout Porches       |
| GREAT ROOM      | Garage                |
| REC ROOM        | Lower Level Unfinishe |
|                 |                       |

| OTAL                  | 8,738 SQ. FT. |
|-----------------------|---------------|
| Intry Porch           | 73 sq. ft.    |
| Porch                 | 479 sq. ft.   |
| Valkout Porches       | 484 sq. ft.   |
| Garage                | 997 sq. ft.   |
| ower Level Unfinished | 1,387 sq. ft. |
| Lower Level Living    | 2,021 sq. ft. |
| First Floor Living    | 3,297 sq. ft. |
| iving                 | 5,318 sq. ft. |
|                       |               |