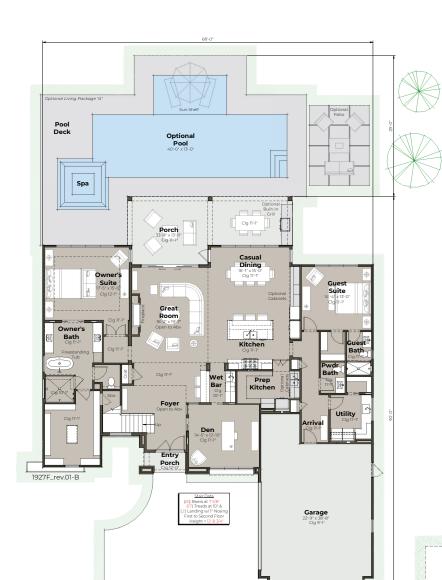

**BONUS ROOM** 

First Floor

DENLiving4,275 sq. ft.First Floor Living2,743 sq. ft.FLEX ROOMSecond Floor Living1,532 sq. ft.

GREAT ROOM Porch 401 sq. ft.

Entry Porch 49 sq. ft.
Garage 929 sq. ft.
Unfinished Attic 394 sq. ft.

1 HALF BATHROOM TOTAL 6,048 SQ. FT.

<sup>© 2025</sup> All rights reserved. Changes and modifications to floor plans, materials and specifications may be made without notice. Square Footages will vary between elevations specific to plan and exterior material differences. Some items pictured or illustrated are optional and are an additional cost. Dimensions are approximate. Illustrations are artist renderings only. Home and customer-specific detailed drawings and specifications will be furnished to each customer as part of their Building Agreement. All AR Homes® floor plans and designs are copyrighted. All rights reserved and strictly enforced.