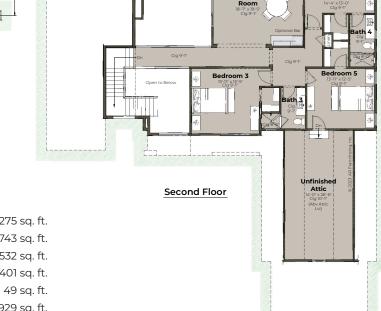

**BONUS ROOM** 

First Floor

DENLiving4,275 sq. ft.First Floor Living2,743 sq. ft.FLEX ROOMSecond Floor Living1,532 sq. ft.

GREAT ROOM Porch 401 sq. ft.

Entry Porch 49 sq. ft.
Garage 929 sq. ft.
Unfinished Attic 394 sq. ft.