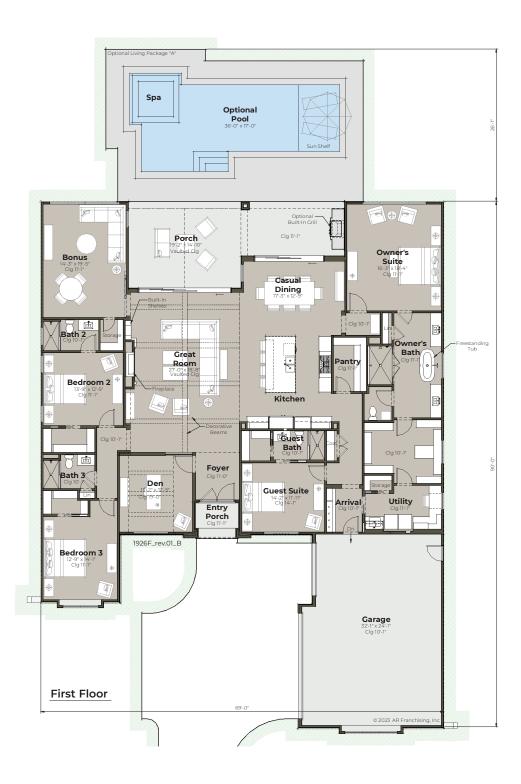

## **BRAZOS**

## **BONUS ROOM**

| 4 BATHROOMS | TOTAL       | 4,431 SQ. FT. |
|-------------|-------------|---------------|
| 4 BEDROOMS  | Garage      | 803 sq. ft.   |
|             | Entry Porch | 48 sq. ft.    |
| GREAT ROOM  | Porch       | 452 sq. ft.   |
| DEN         | Living      | 3,602 sq. ft. |