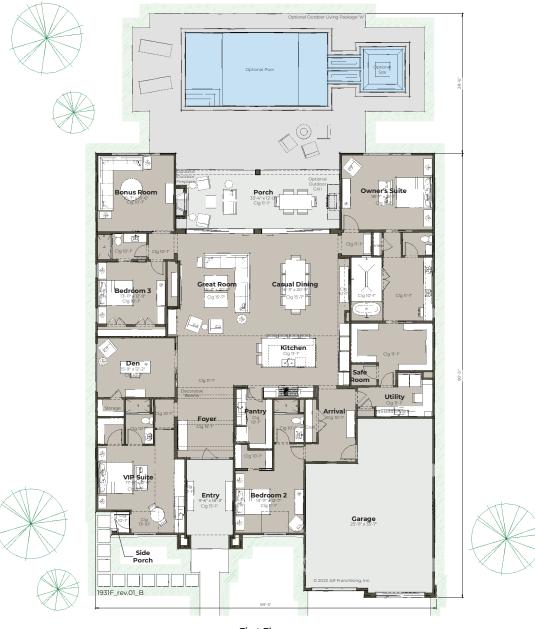

First Floor

## SONORA

|             | Sq. Ft. includes full height masonry walls. |               |
|-------------|---------------------------------------------|---------------|
| DEN         | Living                                      | 4,134 sq. ft. |
| FLEX SPACE  | Entry Porch                                 | 185 sq. ft.   |
| GREAT ROOM  | Porch                                       | 398 sq. ft.   |
|             | Side Porch                                  | 16 sq. ft.    |
| 4 BEDROOMS  | Garage                                      | 853 sq. ft.   |
| 4 BATHROOMS | TOTAL                                       | 5,586 SQ. FT. |