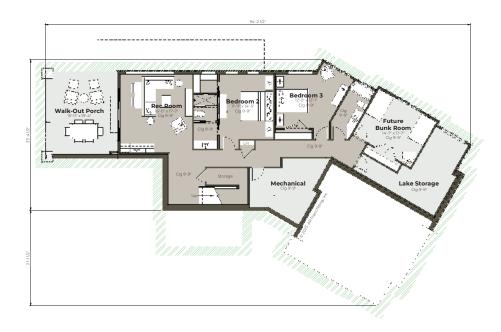

Lower Level

© 2023 All rights reserved. Changes and modifications to floor plans, materials and specifications may be made without notice. Square Footages will vary between elevations specific to plan and exterior material differences. Some items pictured or illustrated are optional and are an additional cost. Dimensions are approximate. Illustrations are artist renderings only. Home and customer-specific detailed drawings and specifications will be furnished to each customer as part of their Building Agreement. All AR Homes<sup>®</sup> floor plans and designs are copyrighted. All rights reserved and strictly enforced.

## HARPER

| 1 HALF BATHROOM | TOTAL               | 5,217 SQ. FT. |
|-----------------|---------------------|---------------|
| 3 BATHROOMS     | Unfinished Basement | 684 sq. ft.   |
|                 | Garage              | 617 sq. ft.   |
| 3 BEDROOMS      | Entry Porch         | 135 sq. ft.   |
| REC ROOM        | Walkout Porch       | 309 sq. ft.   |
| GREAT ROOM      | Porch               | 296 sq. ft.   |
|                 | Lower Level Living  | 1,273 sq. ft. |
|                 | First Floor Living  | 1,903 sq. ft. |
|                 | Living              | 3,176 sq. ft. |
|                 |                     |               |