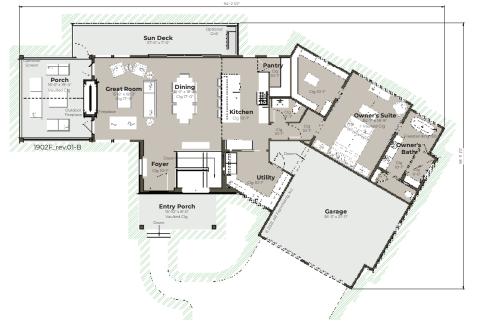

First Floor

## HARPER

| 1 HALF BATHROOM | TOTAL               | 5,217 SQ. FT. |
|-----------------|---------------------|---------------|
| 3 BATHROOMS     | Unfinished Basement | 684 sq. ft.   |
|                 | Garage              | 617 sq. ft.   |
| 3 BEDROOMS      | Entry Porch         | 135 sq. ft.   |
| REC ROOM        | Walkout Porch       | 309 sq. ft.   |
| GREAT ROOM      | Porch               | 296 sq. ft.   |
|                 | Lower Level Living  | 1,273 sq. ft. |
|                 | First Floor Living  | 1,903 sq. ft. |
|                 | Living              | 3,176 sq. ft. |
|                 |                     |               |