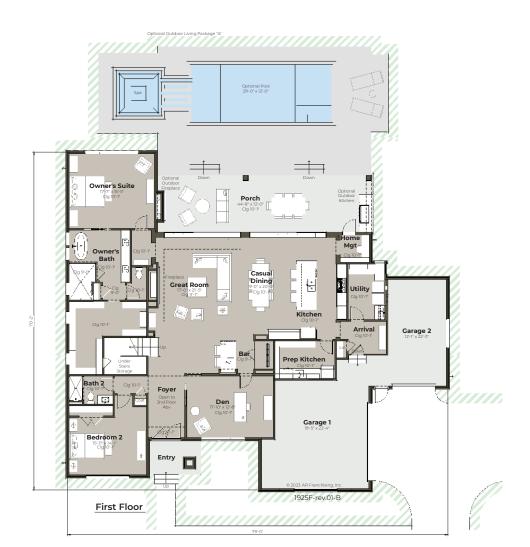

## BALLANTYNE III

Sq. Ft. includes full height masonry walls.

Living 4,352 sq. ft.
First Floor Living 2,991 sq. ft.

Second Floor Living 1,361 sq. ft.
Porch 536 sq. ft.

Entry 74 sq. ft.

Garage 1 & 2 867 sq. ft.
Unfinished Space 675 sq. ft.

TOTAL 4,431 SQ. FT.

BONUS ROOM

HOME MANAGEMENT CENTER

**GREAT ROOM** 

4 BEDROOMS

**4 BATHROOMS** 

© 2022 All rights reserved. Changes and modifications to floor plans, materials and specifications may be made without notice. Square Footages will vary between elevations specific to plan and exterior material differences. Some items pictured or illustrated are optional and are an additional cost. Dimensions are approximate. Illustrations are artist renderings only. Home and customer-specific detailed drawings and specifications will be furnished to each customer as part of their Building Agreement. All AR Homes® floor plans and designs are copyrighted. All rights reserved and strictly enforced.