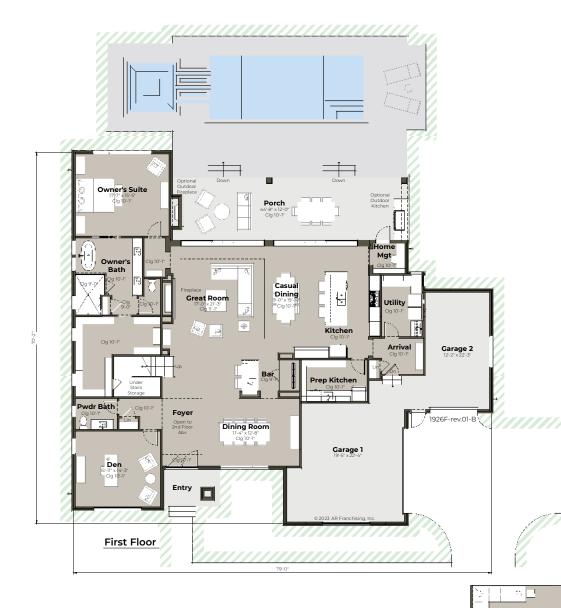

## **BALLANTYNE II**

**4 BATHROOMS** 

**DEN** Sq. Ft. includes full height masonry walls.

BONUS ROOM
Living 4,729 sq. ft.
First Floor Living 2,991 sq. ft.

Second Floor Living 1778 sq. ft.

Second Floor Living 1,738 sq. ft.

 GREAT ROOM
 Porch
 536 sq. ft.

 4 BEDROOMS
 Entry
 74 sq. ft.

Garage 1 & 2 867 sq. ft.
Unfinished Space 371 sq. ft.

1 HALF BATHROOM TOTAL 6,577 SQ. FT.

© 2023 All rights reserved. Changes and modifications to floor plans, materials and specifications may be made without notice. Square Footages will vary between elevations specific to plan and exterior material differences. Some items pictured or illustrated are optional and are an additional cost. Dimensions are approximate. Illustrations are artist renderings only. Home and customer-specific detailed drawings and specifications will be furnished to each customer as part of their Building Agreement. All AR Homes® floor plans and designs are copyrighted. All rights reserved and strictly enforced.