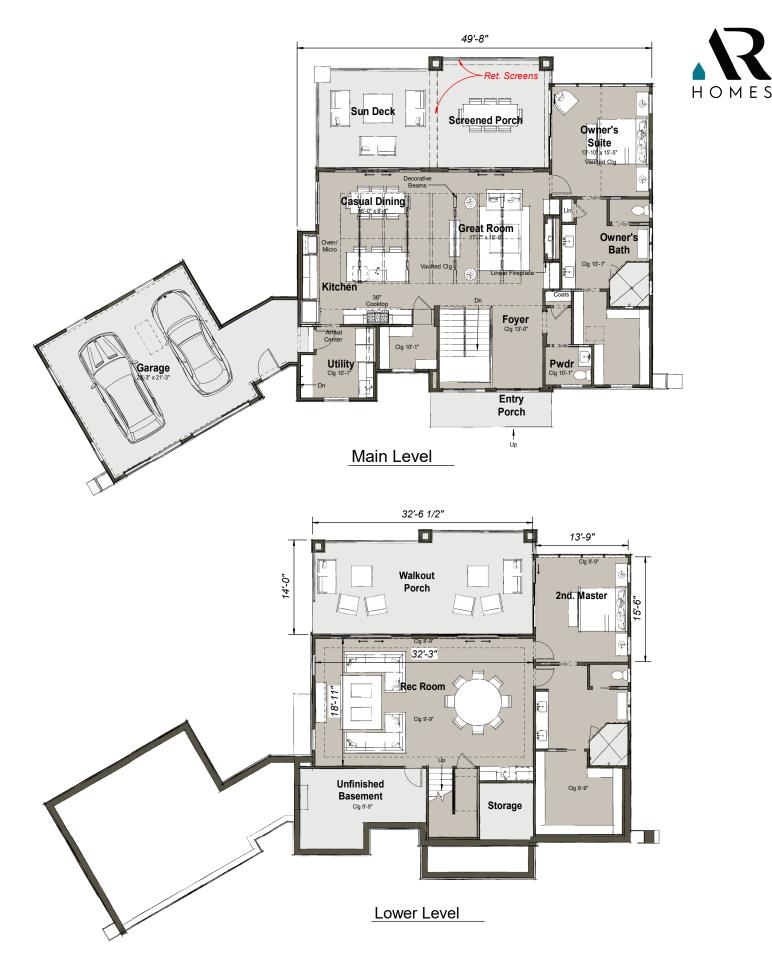

## Custom Wyndsor

| 1 Half Bathroom | Total               | 4,936 sq. ft. |
|-----------------|---------------------|---------------|
| 2 Bathrooms     | Entry Porch         | 87 sq. ft.    |
| 2 Bedrooms      | — Sun Deck          | 222 sq. ft.   |
|                 | Porch               | 261 sq. ft.   |
| Great Room      | Unfinished Basement | 299 sq. ft.   |
|                 | — Garage            | 621 sq. ft.   |
| Rec Room        | Walkout Porch       | 483 sq. ft.   |
|                 | Lower Level Living  | 1,353sq. ft.  |
|                 | First Floor Living  | 1,610 sq. ft. |
|                 | Living              | 2,963 sq. ft. |