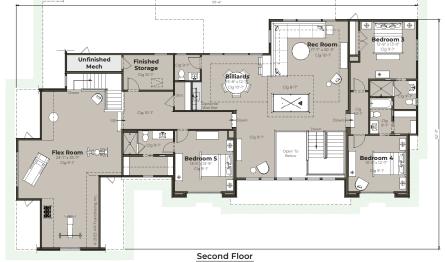

## RADIANCE

DEN

Sq. Ft. includes full height masonry walls.

| TOTAL               | 8,163 SQ. FT.                                                                                   |
|---------------------|-------------------------------------------------------------------------------------------------|
| Unfinished Attic    | 53 sq. ft.                                                                                      |
| Garage              | 841 sq. ft.                                                                                     |
| Entry Porch         | 154 sq. ft.                                                                                     |
| Porch               | 669 sq. ft.                                                                                     |
| Second Floor Living | 2,922 sq. ft.                                                                                   |
| First Floor Living  | 3,524 sq. ft.                                                                                   |
| Living              | 6,446 sq. ft.                                                                                   |
|                     | First Floor Living<br>Second Floor Living<br>Porch<br>Entry Porch<br>Garage<br>Unfinished Attic |