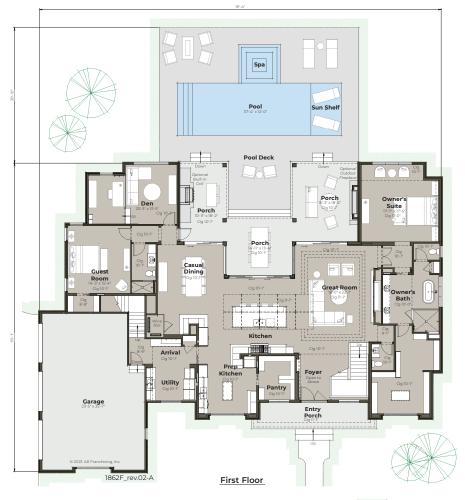

## RADIANCE

DEN

Sq. Ft. includes full height masonry walls.

| TOTAL               | 8,163 SQ. FT.                                                                                   |
|---------------------|-------------------------------------------------------------------------------------------------|
| Unfinished Attic    | 53 sq. ft.                                                                                      |
| Garage              | 841 sq. ft.                                                                                     |
| Entry Porch         | 154 sq. ft.                                                                                     |
| Porch               | 669 sq. ft.                                                                                     |
| Second Floor Living | 2,922 sq. ft.                                                                                   |
| First Floor Living  | 3,524 sq. ft.                                                                                   |
| Living              | 6,446 sq. ft.                                                                                   |
|                     | First Floor Living<br>Second Floor Living<br>Porch<br>Entry Porch<br>Garage<br>Unfinished Attic |