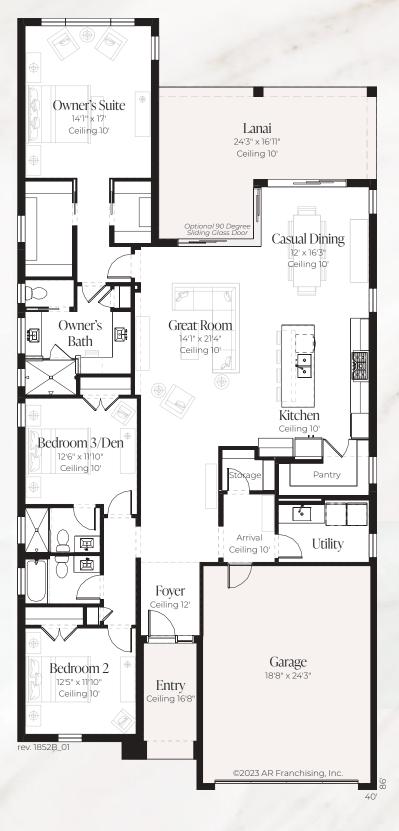

## Marquesa

| 3 Bathrooms | Total  | 3,164 sq. ft. |
|-------------|--------|---------------|
| 3 Bedrooms  | Entry  | 83 sq. ft.    |
|             | Garage | 493 sq. ft.   |
| Great Room  | Lanai  | 323 sq. ft.   |
|             | Living | 2,265 sq. ft. |
|             |        |               |