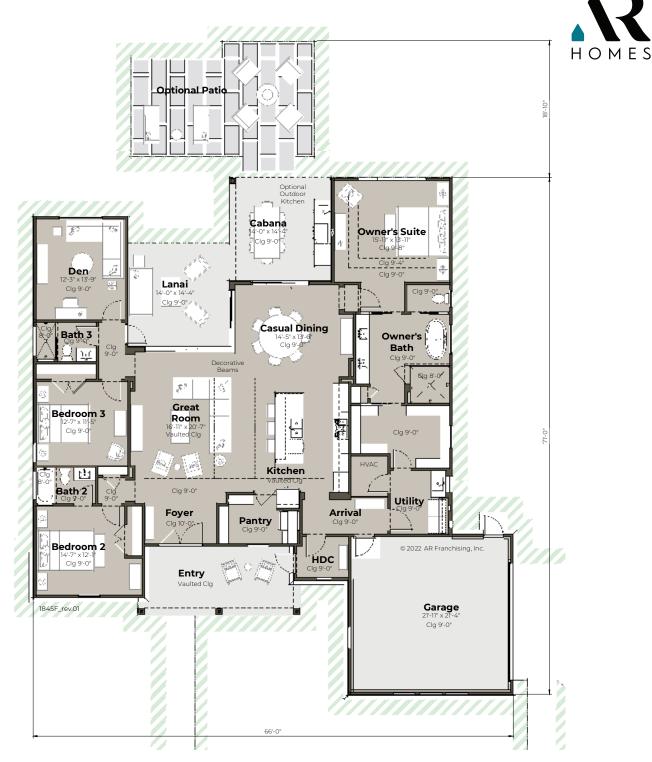

## FOSTER

## HOME DELIVERY CENTER

| DEN         | Living       | 2,456 sq. ft. |
|-------------|--------------|---------------|
| GREAT ROOM  | Lanai/Cabana | 397 sq. ft.   |
|             | – Entry      | 202 sq. ft.   |
| 3 BEDROOMS  | Garage       | 491 sq. ft.   |
| 3 BATHROOMS | TOTAL        | 3,546 SQ. FT. |