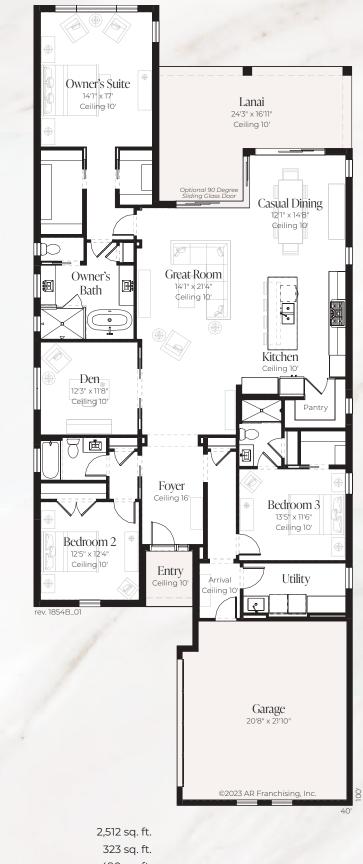

## Caladesi

| 3 Bathrooms | Total  | 3,359 sq. ft. |
|-------------|--------|---------------|
| 3 Bedrooms  | Entry  | 34 sq. ft.    |
|             | Garage | 490 sq. ft.   |
| Great Room  | Lanai  | 323 sq. ft.   |
| Den         | Living | 2,512 sq. ft. |
|             |        |               |