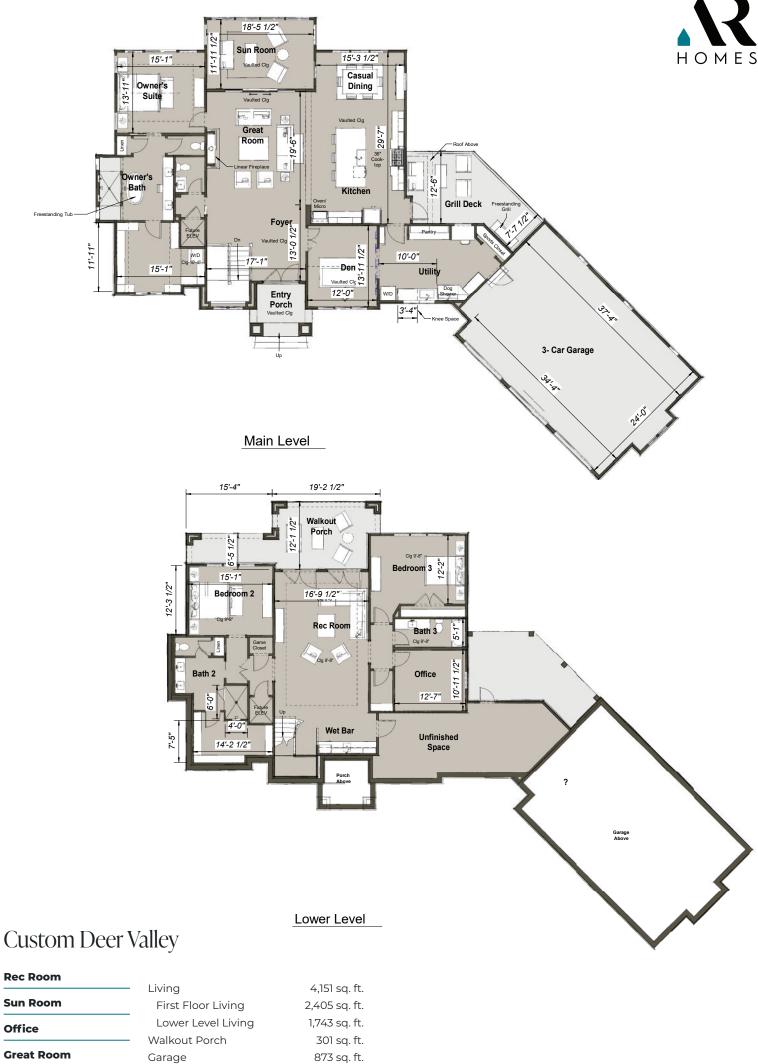

| 1 Half Bathroom           | Total                             | 6,107 sq. ft. |
|---------------------------|-----------------------------------|---------------|
| 3 Bedrooms<br>3 Bathrooms | Entry Porch                       | 87 sq. ft.    |
|                           | — Grill Deck                      | 873 sq. ft.   |
|                           | Unfinished Basement               | 451 sq. ft.   |
| Great Room                | Garage                            | 873 sq. ft.   |
|                           | <ul> <li>Walkout Porch</li> </ul> | 301 sq. ft.   |