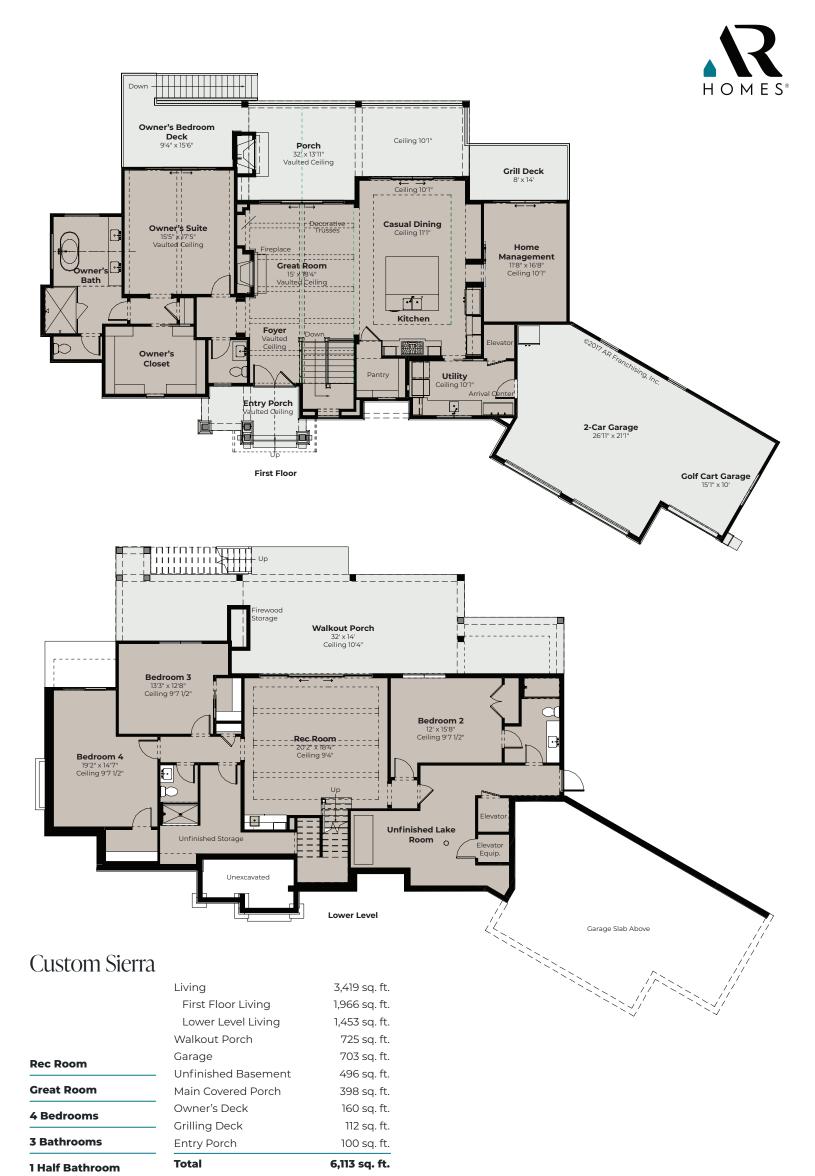

© 2023 All rights reserved. Changes and modifications to floor plans, materials and specifications may be made without notice. Square Footages will vary between elevations specific to plan and exterior material differences. Some items pictured or illustrated are optional and are an additional cost. Dimensions are approximate. Illustrations are artist renderings only. Home and customer-specific detailed drawings and specifications will be furnished to each customer as part of their Building Agreement. All AR Homes<sup>®</sup> floor plans and designs are copyrighted. All rights reserved and strictly enforced.