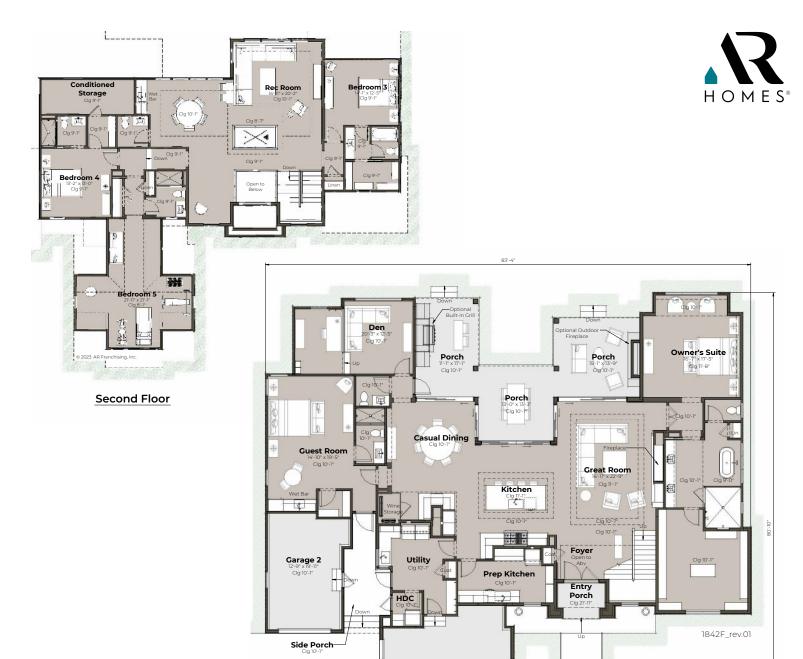

## EQUINOX

| 2 HALF BATHROOMS | TOTAL               | 7,122 SQ. FT. |
|------------------|---------------------|---------------|
| 4 BATHROOMS      | Entry Porch         | 57 sq. ft.    |
| 5 BEDROOMS       | Side Porch          | 127 sq. ft.   |
|                  | Porch               | 552 sq. ft.   |
| GREAT ROOM       | Garage 2            | 279 sq. ft.   |
| DEN              | Garage 1            | 568 sq. ft.   |
| REC ROOM         | Second Floor Living | 2,313 sq. ft. |
|                  | First Floor Living  | 3,226 sq. ft. |
|                  | Living              | 5,539 sq. ft. |
|                  |                     |               |

First Floor

© 2022 All rights reserved. Changes and modifications to floor plans, materials and specifications may be made without notice. Square Footages will vary between elevations specific to plan and exterior material differences. Some items pictured or illustrated are optional and are an additional cost. Dimensions are approximate. Illustrations are artist renderings only. Home and customer-specific detailed drawings and specifications will be furnished to each customer as part of their Building Agreement. All AR Homes® floor plans and designs are copyrighted. All rights reserved and strictly enforced.