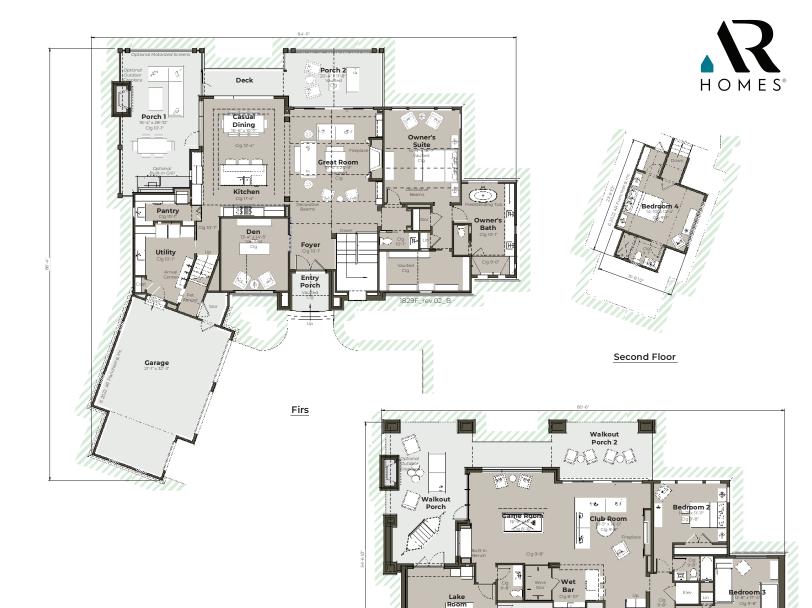

## WYNHURST

Lower Level

| Sq. Ft. includes full height masonry wa | lls. |
|-----------------------------------------|------|
|-----------------------------------------|------|

| 2 HALF BATHROOMS | TOTAL                                   | 7,789 SQ. FT. |
|------------------|-----------------------------------------|---------------|
| 4 BATHROOMS      | Deck                                    | 87 sq. ft.    |
| 4 BEDROOMS       | <ul> <li>Unfinished Basement</li> </ul> | 389 sq. ft.   |
|                  | - Garage                                | 696 sq. ft.   |
| LAKE ROOM        | Entry Porch                             | 80 sq. ft.    |
| GAME ROOM        | Walkout Porch                           | 778 sq. ft.   |
|                  | Porch 2                                 | 233 sq. ft.   |
|                  | Porch 1                                 | 465 sq. ft.   |
| DEN              | Lower Level Living                      | 2,193 sq. ft. |
| CLUB ROOM        | Second Floor Living                     | 367 sq. ft.   |
|                  | First Floor Living                      | 2,501 sq. ft. |
|                  | Living                                  | 5,061 sq. ft. |