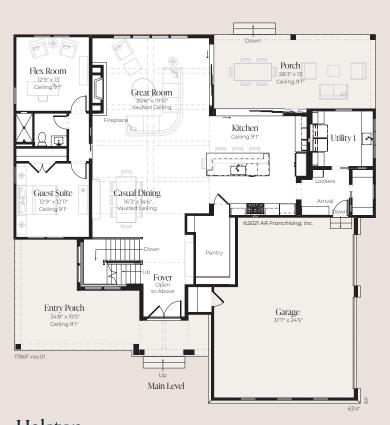

Bedroom 2 13'11" x 13'3" Ceiling 8'1"

Upper Level

| 5 Bedrooms<br>4 Bathrooms | Total               | 7.912 sg. ft. |
|---------------------------|---------------------|---------------|
|                           | Entry Porch         | 416 sq. ft.   |
|                           | Porch               | 379 sq. ft.   |
| Guest Suite<br>Flex Room  | Garage              | 783 sq. ft.   |
|                           | Unfinished Basement | 1,874 sq. ft. |
|                           | Lower Level Living  | 254 sq. ft.   |
| Great Room                | Upper Level Living  | 2,121 sq. ft. |
|                           | Main Level Living   | 2,085 sq. ft. |
| Haisten                   | Living              | 4,460 sq. ft. |
|                           |                     |               |