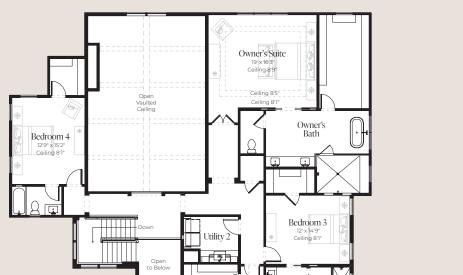

Bedroom 2 13'11" x 13'3" Ceiling 8'1"

Upper Level

| 5 Bedrooms<br>4 Bathrooms | Total               | 7.912 sg. ft. |
|---------------------------|---------------------|---------------|
|                           | Entry Porch         | 416 sq. ft.   |
|                           | Porch               | 379 sq. ft.   |
| Guest Suite<br>Flex Room  | Garage              | 783 sq. ft.   |
|                           | Unfinished Basement | 1,874 sq. ft. |
|                           | Lower Level Living  | 254 sq. ft.   |
| Great Room                | Upper Level Living  | 2,121 sq. ft. |
|                           | Main Level Living   | 2,085 sq. ft. |
| Haisten                   | Living              | 4,460 sq. ft. |
|                           |                     |               |