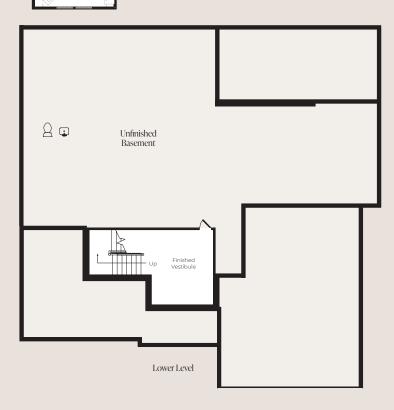

Bedroom 2 13'11" x 13'3" Ceiling 8'1"

Upper Level

| 5 Bedrooms<br>4 Bathrooms | Total               | 7.912 sg. ft. |
|---------------------------|---------------------|---------------|
|                           | Entry Porch         | 416 sq. ft.   |
|                           | Porch               | 379 sq. ft.   |
| Guest Suite<br>Flex Room  | Garage              | 783 sq. ft.   |
|                           | Unfinished Basement | 1,874 sq. ft. |
|                           | Lower Level Living  | 254 sq. ft.   |
| Great Room                | Upper Level Living  | 2,121 sq. ft. |
|                           | Main Level Living   | 2,085 sq. ft. |
| Haisten                   | Living              | 4,460 sq. ft. |
|                           |                     |               |