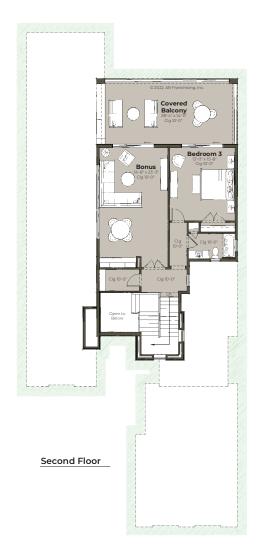

## **COSTA RIO**

| Misc Under Roof     | 20 sq. ft.                                                                               |
|---------------------|------------------------------------------------------------------------------------------|
| Garage              | 630 sq. ft.                                                                              |
| Entry               | 42 sq. ft.                                                                               |
| Covered Balcony     | 421 sq. ft.                                                                              |
| Lanai               | 397 sq. ft.                                                                              |
| Second Floor Living | 1,024 sq. ft.                                                                            |
| First Floor Living  | 2,578 sq. ft.                                                                            |
| Living              | 3,602 sq. ft.                                                                            |
|                     | First Floor Living<br>Second Floor Living<br>Lanai<br>Covered Balcony<br>Entry<br>Garage |