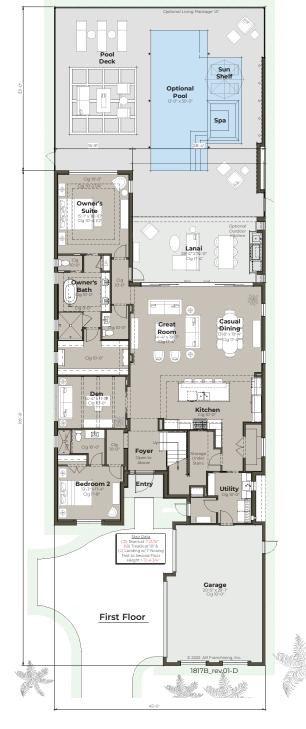

## **COSTA RIO**

| Misc Under Roof     | 20 sq. ft.                                                                               |
|---------------------|------------------------------------------------------------------------------------------|
| Garage              | 630 sq. ft.                                                                              |
| Entry               | 42 sq. ft.                                                                               |
| Covered Balcony     | 421 sq. ft.                                                                              |
| Lanai               | 397 sq. ft.                                                                              |
| Second Floor Living | 1,024 sq. ft.                                                                            |
| First Floor Living  | 2,578 sq. ft.                                                                            |
| Living              | 3,602 sq. ft.                                                                            |
|                     | First Floor Living<br>Second Floor Living<br>Lanai<br>Covered Balcony<br>Entry<br>Garage |