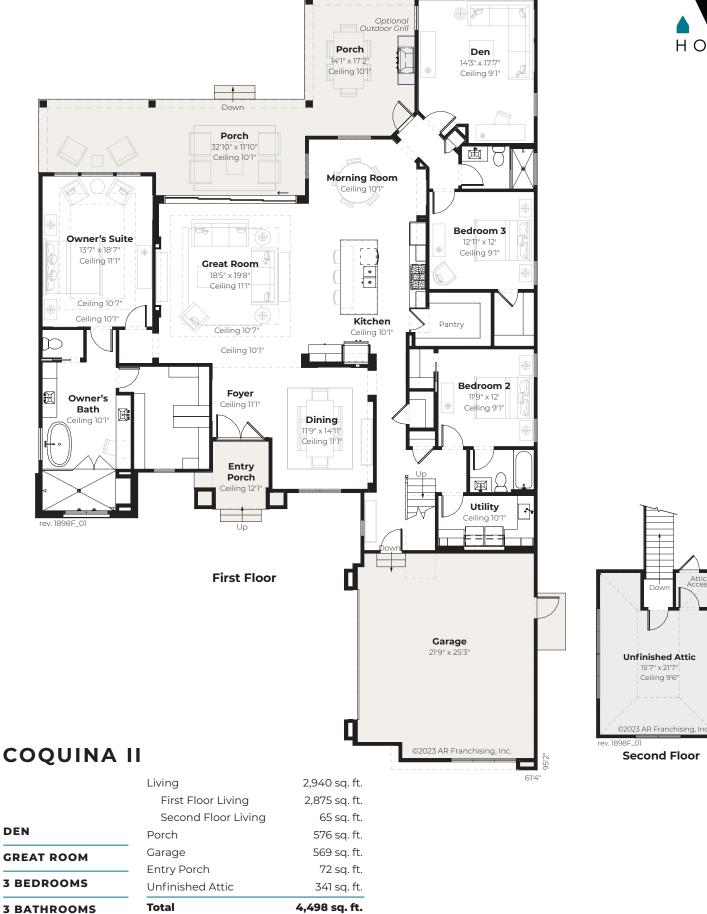

© 2023 All rights reserved. Changes and modifications to floor plans, materials and specifications may be made without notice. Square Footages will vary between elevations specific to plan and exterior material differences. Some items pictured or illustrated are optional and are an additional cost. Dimensions are approximate. Illustrations are artist renderings only. Home and customer-specific detailed drawings and specifications will be furnished to each customer as part of their Building Agreement. All AR Homes® floor plans and designs are copyrighted. All rights reserved and strictly enforced.