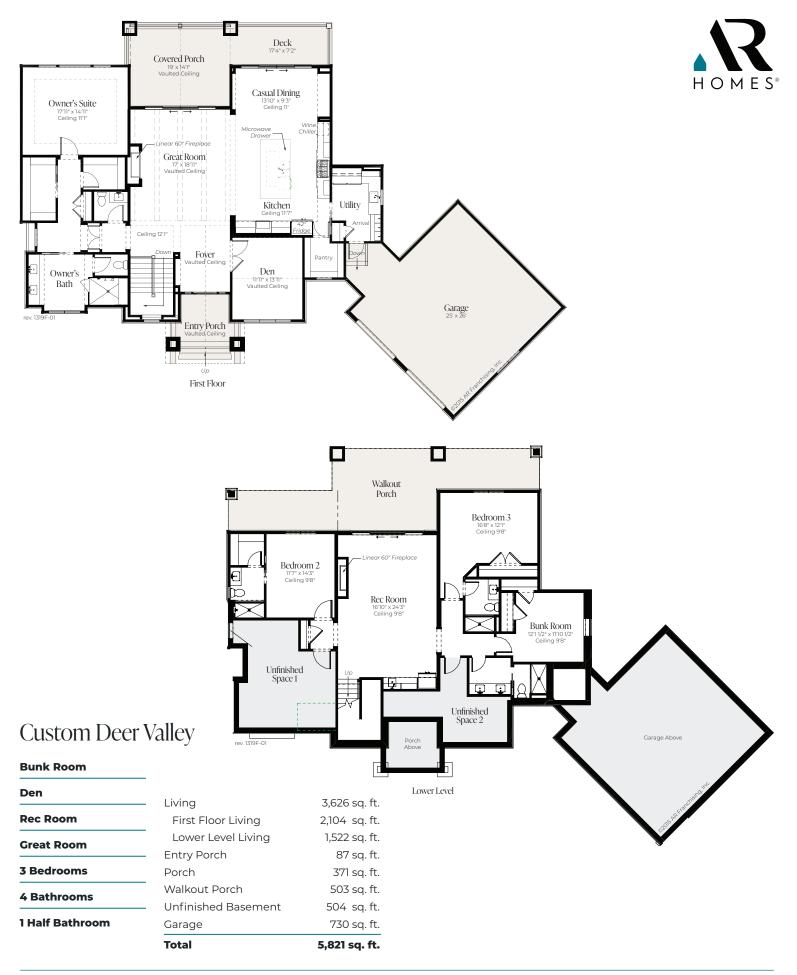

© 2023 All rights reserved. Changes and modifications to floor plans, materials and specifications may be made without notice. Square Footages will vary between elevations specific to plan and exterior material differences. Some items pictured or illustrated are optional and are an additional cost. Dimensions are approximate. Illustrations are artist renderings only. Home and customer-specific detailed drawings and specifications will be furnished to each customer as part of their Building Agreement. All AR Homes<sup>®</sup> floor plans and designs are copyrighted. All rights reserved and strictly enforced.