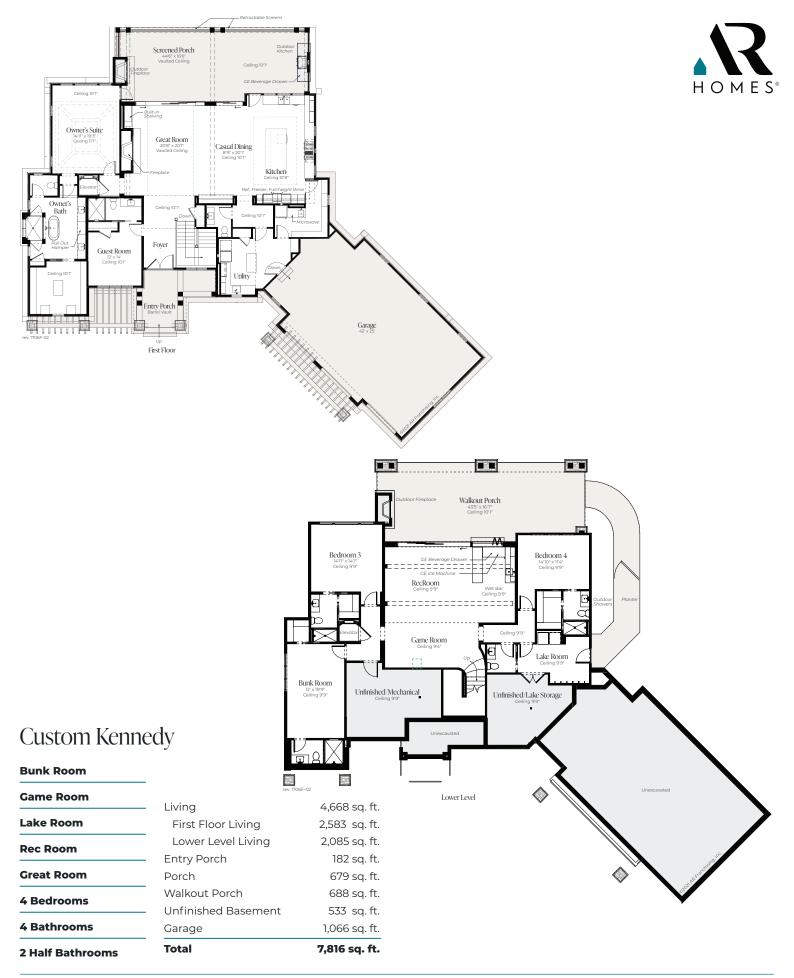

© 2023 All rights reserved. Changes and modifications to floor plans, materials and specifications may be made without notice. Square Footages will vary between elevations specific to plan and exterior material differences. Some items pictured or illustrated are optional and are an additional cost. Dimensions are approximate. Illustrations are artist renderings only. Home and customer-specific detailed drawings and specifications will be furnished to each customer as part of their Building Agreement. All AR Homes® floor plans and designs are copyrighted. All rights reserved and strictly enforced.