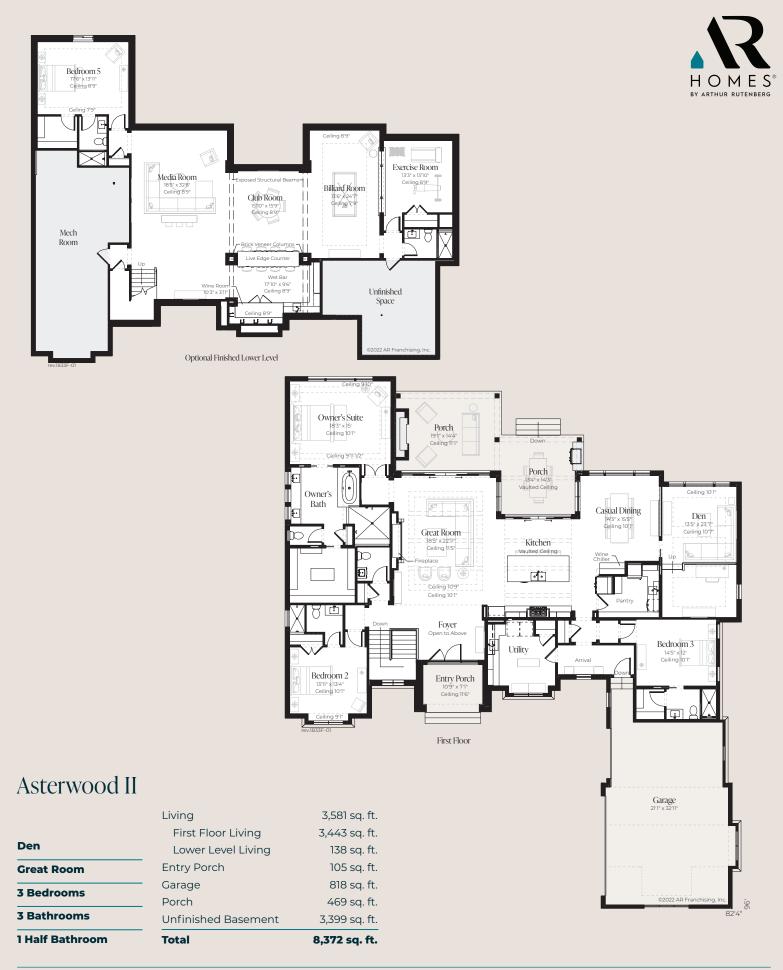

© 2022 All rights reserved. Changes and modifications to floor plans, materials and specifications may be made without notice. Square Footages will vary between elevations specific to plan and exterior material differences. Some items pictured or illustrated are optional and are an additional cost. Dimensions are approximate. Illustrations are artist renderings only. Home and customer-specific detailed drawings and specifications will be furnished to each customer as part of their Building Agreement. All AR Homes® floor plans and designs are copyrighted. All rights reserved and strictly enforced.