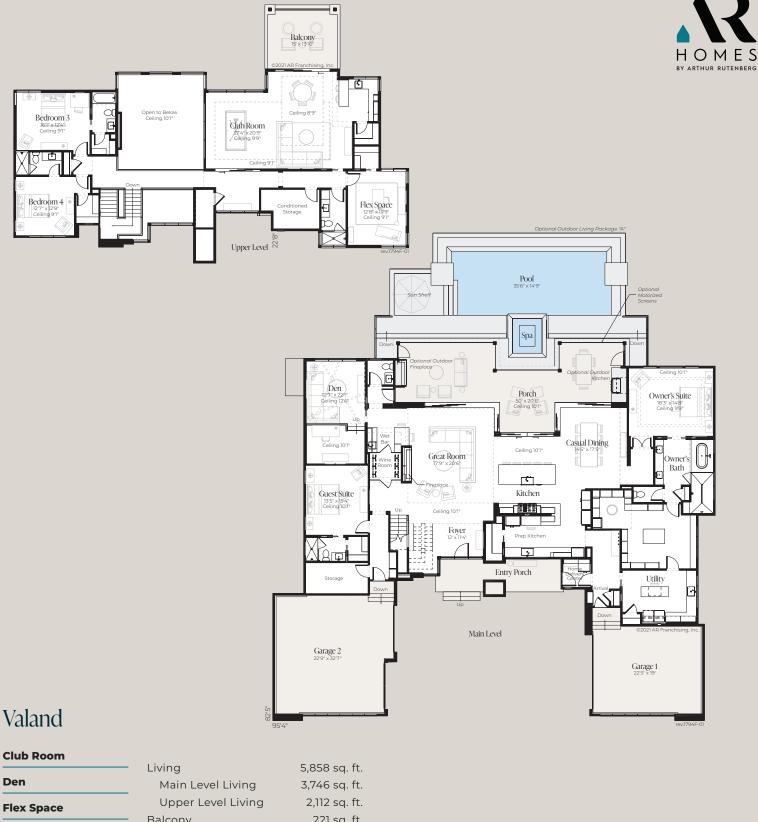

Valand

| Total              | 8,217 sq. ft.                                                                                      |
|--------------------|----------------------------------------------------------------------------------------------------|
| Porch              | 739 sq. ft.                                                                                        |
| – Entry Porch      | 188 sq. ft.                                                                                        |
| Garage 2           | 695 sq. ft.                                                                                        |
| Garage 1           | 516 sq. ft.                                                                                        |
| - Balcony          | 221 sq. ft.                                                                                        |
| Upper Level Living | 2,112 sq. ft.                                                                                      |
| Main Level Living  | 3,746 sq. ft.                                                                                      |
| — Living           | 5,858 sq. ft.                                                                                      |
|                    | Main Level Living<br>Upper Level Living<br>Balcony<br>Garage 1<br>Garage 2<br>Entry Porch<br>Porch |