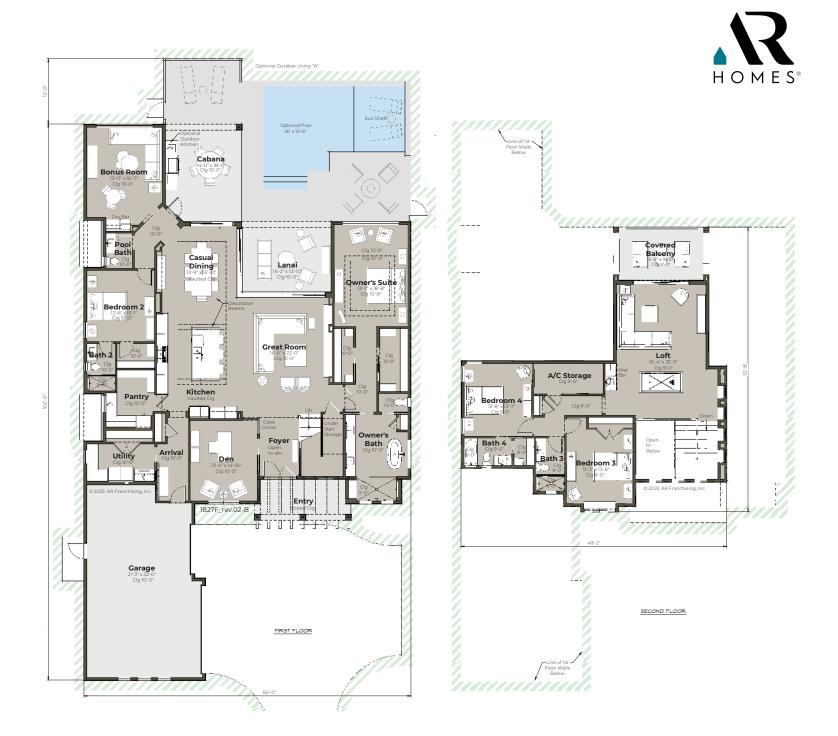

## **SOLERA**

| 1 HALF BATHROOM | TOTAL               | 5,835 SQ. FT. |
|-----------------|---------------------|---------------|
| 4 BATHROOMS     | Misc Under Roof     | 30 sq. ft.    |
| 4 BEDROOMS      | Garage              | 741 sq. ft.   |
|                 | Entry               | 124 sq. ft.   |
| LOFT            | Covered Balcony     | 174 sq. ft.   |
| GREAT ROOM      | Lanai and Cabana    | 456 sq. ft.   |
| DEN             | Second Floor Living | 1,329 sq. ft. |
|                 | First Floor Living  | 2,981 sq. ft. |
| BONUS ROOM      | Living              | 4,310 sq. ft. |