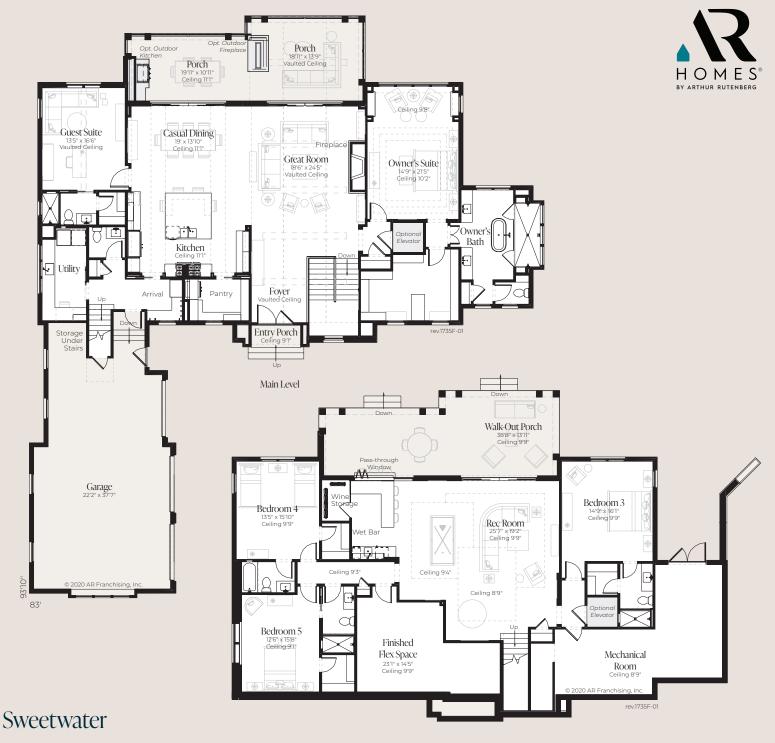

|                 | Total               | 8,030 sq. ft. |
|-----------------|---------------------|---------------|
| 1 Half Bathroom | Entry Porch         | 41 sq. ft.    |
| 5 Bathrooms     | Garage              | 930 sq. ft.   |
|                 | Walkout Porch       | 471 sq. ft.   |
| 5 Bedrooms      | Porch               | 472 sq. ft.   |
| Rec Room        | Unfinished Basement | 469 sq. ft.   |
|                 | Unfinished Attic    | 509 sq. ft.   |
| Great Room      | Lower Level Living  | 2,362 sq. ft. |
| Flex Space      | Upper Level Stairs  | 15 sq. ft.    |
|                 | Main Level Living   | 2,761 sq. ft. |
| Den             | Living              | 5,138 sq. ft. |

Lower Level

© 2020 All rights reserved. Changes and modifications to floor plans, materials and specifications may be made without notice. Square Footages will vary between elevations specific to plan and exterior material differences. Some items pictured or illustrated are optional and are an additional cost. Dimensions are approximate. Illustrations are artist renderings only. Home and customer-specific detailed drawings and specifications will be furnished to each customer as part of their Building Agreement. All AR Homes<sup>®</sup> floor plans and designs are copyrighted. All rights reserved and strictly enforced.