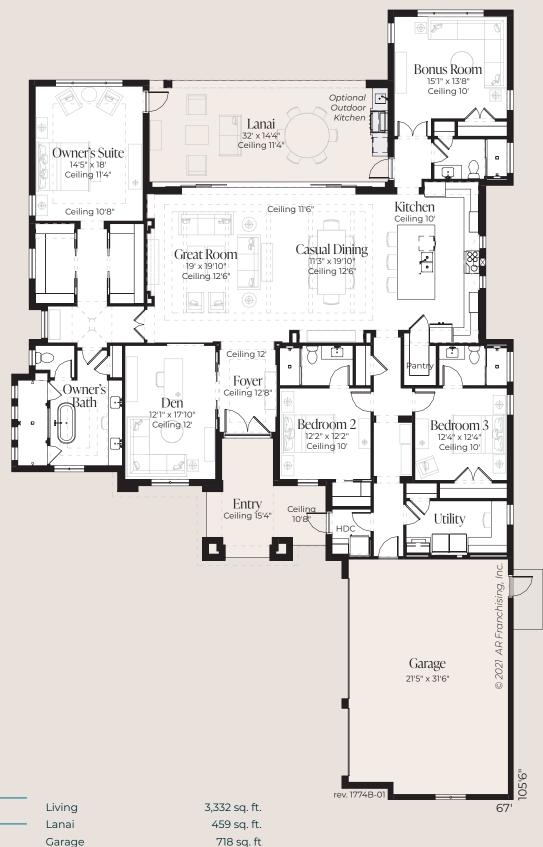

## Novara II

| 3 Bedrooms<br>4 Bathrooms | Total            | 4,707 sq. ft. |
|---------------------------|------------------|---------------|
|                           | Misc. Under Roof | 7 sq. ft.     |
|                           | Entry            | 191 sq. ft.   |
| Great Room                | Garage           | 718 sq. ft    |
|                           | — Lanai          | 459 sq. ft.   |
| Den                       | Living           | 3,332 sq. ft. |
| Bonus Room                |                  |               |