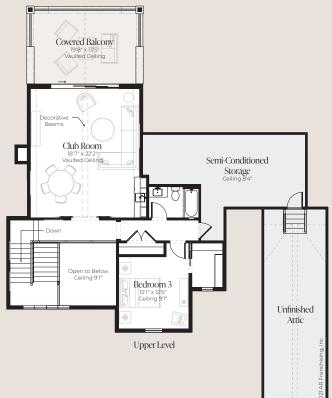

## Cotswold

| Entry Porch<br>Garage                | 120 sq. ft.<br>905 sq. ft.                                                                  |
|--------------------------------------|---------------------------------------------------------------------------------------------|
| Entry Porch                          | 120 sq. ft.                                                                                 |
| Easter Daniele                       |                                                                                             |
| Conditioned Storage                  | 353 sq. ft.                                                                                 |
| <ul> <li>Unfinished Attic</li> </ul> | 400 sq. ft.                                                                                 |
| Lanai                                | 643 sq. ft.                                                                                 |
| Upper Level Living                   | 875 sq. ft.                                                                                 |
| Main Level Living                    | 2,857 sq. ft.                                                                               |
| Living                               | 3,732 sq. ft.                                                                               |
|                                      | Main Level Living<br>Upper Level Living<br>Lanai<br>Unfinished Attic<br>Conditioned Storage |