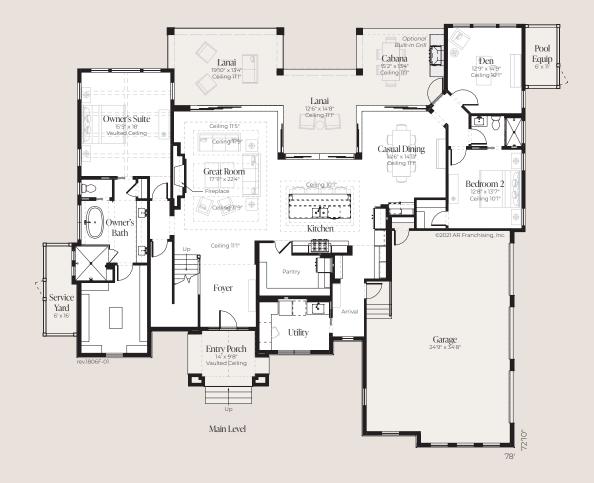

## Cotswold

| Entry Porch<br>Garage                | 120 sq. ft.<br>905 sq. ft.                                                                  |
|--------------------------------------|---------------------------------------------------------------------------------------------|
| Entry Porch                          | 120 sq. ft.                                                                                 |
| Easter Daniele                       |                                                                                             |
| Conditioned Storage                  | 353 sq. ft.                                                                                 |
| <ul> <li>Unfinished Attic</li> </ul> | 400 sq. ft.                                                                                 |
| Lanai                                | 643 sq. ft.                                                                                 |
| Upper Level Living                   | 875 sq. ft.                                                                                 |
| Main Level Living                    | 2,857 sq. ft.                                                                               |
| Living                               | 3,732 sq. ft.                                                                               |
|                                      | Main Level Living<br>Upper Level Living<br>Lanai<br>Unfinished Attic<br>Conditioned Storage |