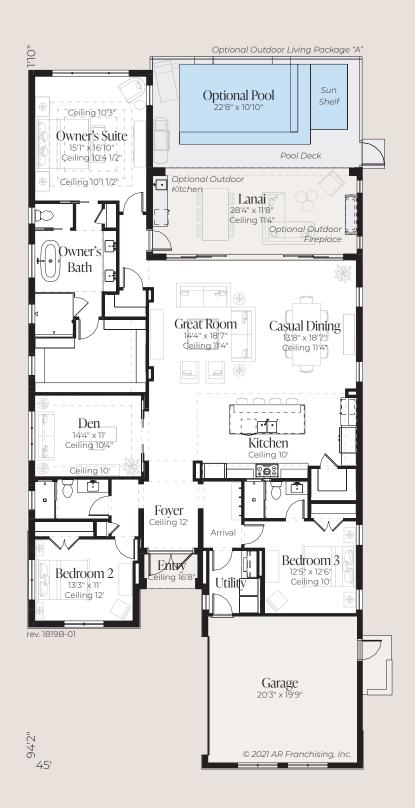

## Coastal Sol III

| Den         | Living | 2,569 sq. ft. |
|-------------|--------|---------------|
| Great Room  | Lanai  | 331 sq. ft.   |
|             | Garage | 439 sq. ft.   |
| 3 Bedrooms  | Entry  | 34 sq. ft.    |
| 3 Bathrooms | Total  | 3,373 sq. ft. |