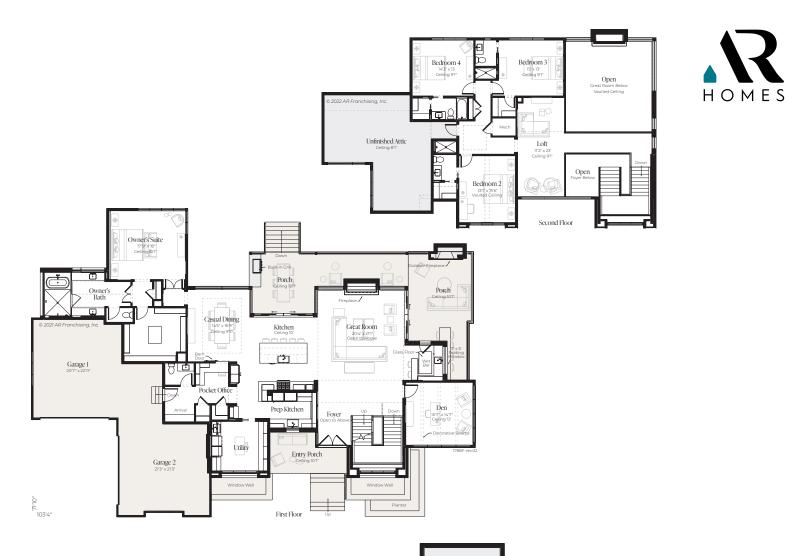

**BILLIARD ROOM CLUB ROOM** 

EXERCISE ROOM

DEN

| 1 HALF BATHROOM | TOTAL               | 4,408 SQ. FT. |
|-----------------|---------------------|---------------|
| 5 BATHROOMS     | Garage              | 1,078 sq. ft. |
|                 | Entry Porch         | 145 sq. ft.   |
| 5 BEDROOMS      | Porch               | 741 sq. ft.   |
|                 | Walkout Porch       | 329 sq. ft    |
| REC ROOM        | Unfinished Attic    | 577 sq. ft.   |
| POCKET OFFICE   | Lower Level Living  | 1,909 sq. ft. |
| -               | Second Floor Living | 1,467 sq. ft. |
| GREAT ROOM      | First Floor Living  | 3,184 sq. ft. |
| FLEX SPACE      | Living              | 6,560 sq. ft. |
|                 |                     |               |