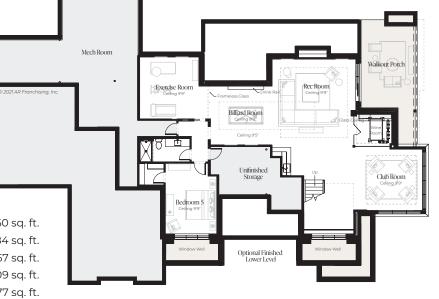

**BILLIARD ROOM CLUB ROOM** 

EXERCISE ROOM

DEN

| 1 HALF BATHROOM | TOTAL               | 4,408 SQ. FT. |
|-----------------|---------------------|---------------|
| 5 BATHROOMS     | Garage              | 1,078 sq. ft. |
|                 | Entry Porch         | 145 sq. ft.   |
| 5 BEDROOMS      | Porch               | 741 sq. ft.   |
|                 | Walkout Porch       | 329 sq. ft    |
| REC ROOM        | Unfinished Attic    | 577 sq. ft.   |
| POCKET OFFICE   | Lower Level Living  | 1,909 sq. ft. |
| -               | Second Floor Living | 1,467 sq. ft. |
| GREAT ROOM      | First Floor Living  | 3,184 sq. ft. |
| FLEX SPACE      | Living              | 6,560 sq. ft. |
|                 |                     |               |