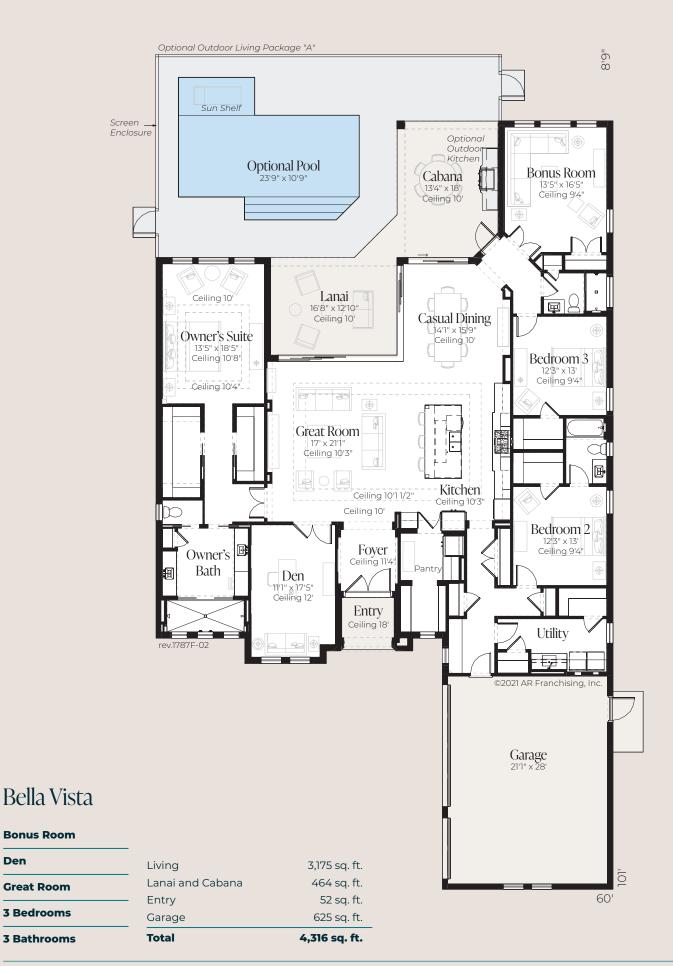

© 2021 All rights reserved. Changes and modifications to floor plans, materials and specifications may be made without notice. Square Footages will vary between elevations specific to plan and exterior material differences. Some items pictured or illustrated are optional and are an additional cost. Dimensions are approximate. Illustrations are artist renderings only. Home and customer-specific detailed drawings and specifications will be furnished to each customer as part of their Building Agreement. All AR Homes® floor plans and designs are copyrighted. All rights reserved and strictly enforced.

Den

н  $\cap$ BY ARTHUR RUTENBERG