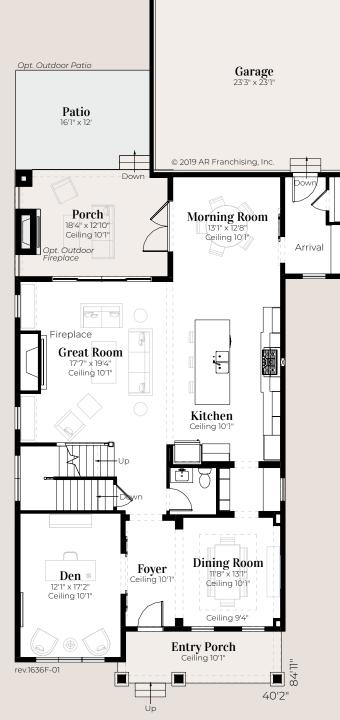

## Woodland 1636

| Den             | Living                 | 3,383 sq. ft. |
|-----------------|------------------------|---------------|
| Creat Deem      | Main Level Living      | 1,697 sq. ft. |
| Great Room      | Upper Level Living     | 1,686 sq. ft. |
| 4 Bedrooms      | Unfinished Lower Level | 1,704 sq. ft. |
| 3 Bathrooms     | Porch                  | 233 sq. ft.   |
| 5 Bathrooms     | Garage                 | 569 sq. ft.   |
| 1 Half Bathroom | Entry Porch            | 117 sq. ft.   |
|                 | Total                  | 6,006 sq. ft. |