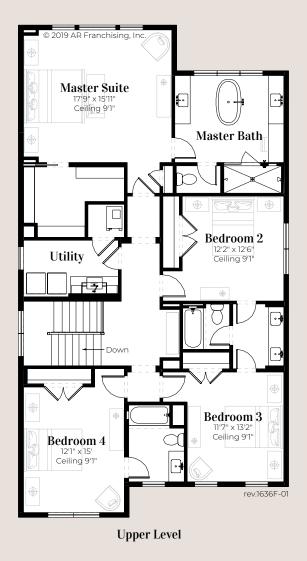

## Woodland 1636

| Den             | Living                 | 3,383 sq. ft. |
|-----------------|------------------------|---------------|
| Creat Deem      | Main Level Living      | 1,697 sq. ft. |
| Great Room      | Upper Level Living     | 1,686 sq. ft. |
| 4 Bedrooms      | Unfinished Lower Level | 1,704 sq. ft. |
| 3 Bathrooms     | Porch                  | 233 sq. ft.   |
| 5 Bathrooms     | Garage                 | 569 sq. ft.   |
| 1 Half Bathroom | Entry Porch            | 117 sq. ft.   |
|                 | Total                  | 6,006 sq. ft. |