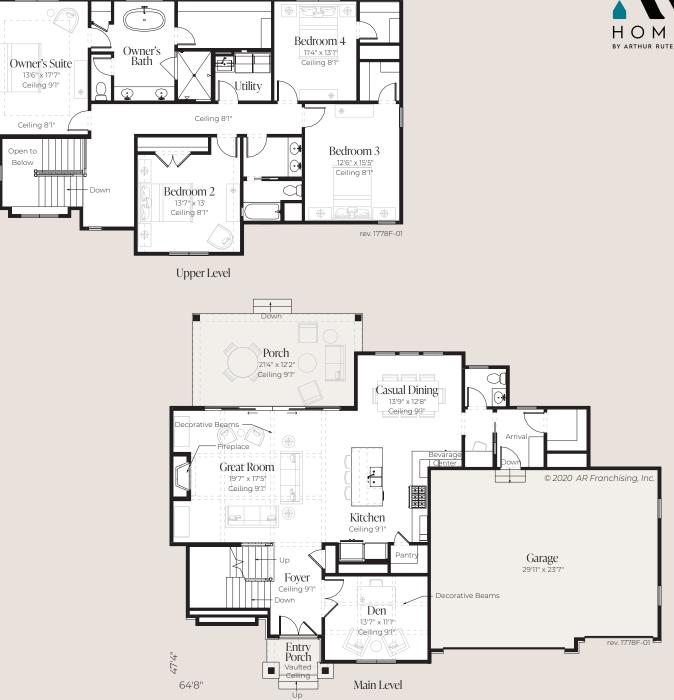

## **River Birch**

| Den             | Main Level Living      | 1,356 sq. ft. |
|-----------------|------------------------|---------------|
| Great Room      | Upper Level Living     | 1,561 sq. ft. |
|                 | Lower Level Living     | 131 sq. ft.   |
| 4 Bedrooms      | Lower Level Unfinished | 1,223 sq. ft. |
| 2 Bathrooms     | Garage                 | 716 sq. ft.   |
|                 | Porch                  | 264 sq. ft.   |
| 1 Half Bathroom | Entry Porch            | 36 sq. ft.    |
|                 | Total                  | 5,287 sq. ft. |