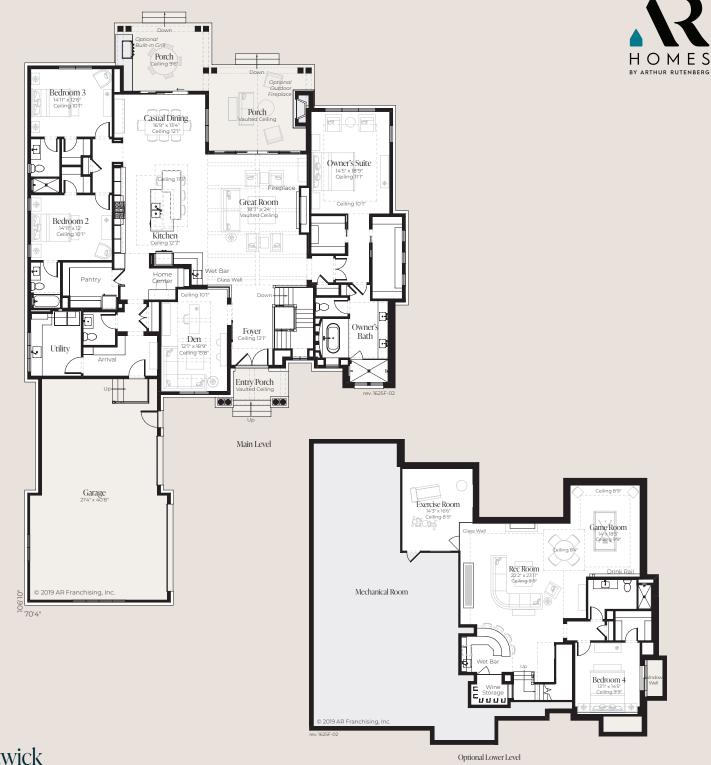

## Prestwick

| Den             | Living                 | 3,478 sq. ft. |
|-----------------|------------------------|---------------|
| Great Room      | Main Level Living      | 3,328 sq. ft. |
|                 | Lower Level Living     | 150 sq. ft.   |
| 4 Bedrooms      | Garage                 | 994 sq. ft.   |
| 4 Bathrooms     | Porch                  | 479 sq. ft.   |
|                 | Entry Porch            | 72 sq. ft.    |
| 1 Half Bathroom | Lower Level Unfinished | 3,400 sq. ft. |
|                 | Total                  | 8,423 sq. ft. |