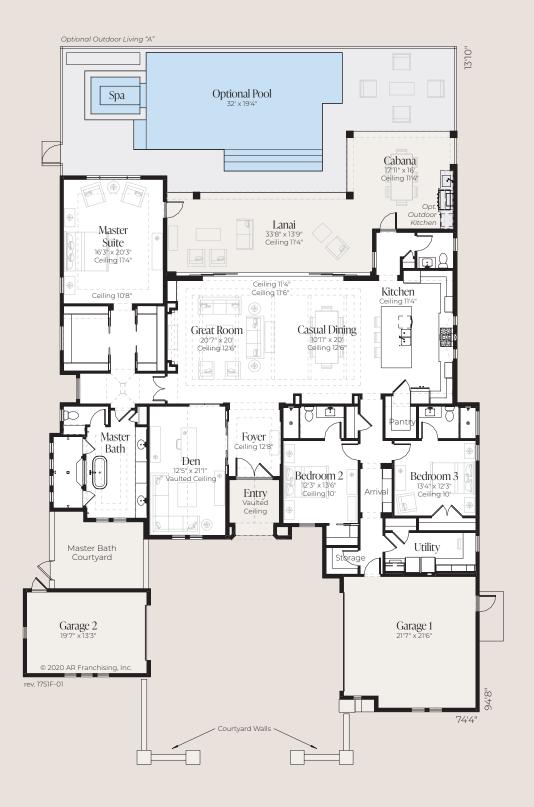

## Pinto Pointe

| Den             | Living           | 3,266 sq. ft. |
|-----------------|------------------|---------------|
| Great Room      | Lanai and Cabana | 721 sq. ft.   |
|                 | Misc. Under Roof | 12 sq. ft.    |
| 3 Bedrooms      | Garage 1         | 487 sq. ft.   |
| 3 Bathrooms     | Garage 2         | 296 sq. ft.   |
| 1 Half Bathroom | Entry            | 84 sq. ft.    |
|                 | Total            | 4,866 sq. ft. |