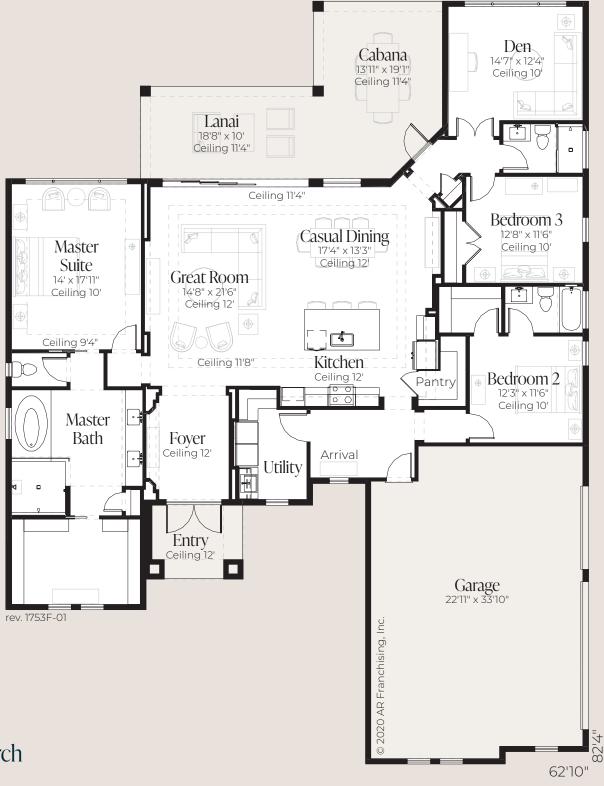

## Monarch

| Den         | Living           | 2,552 sq. ft. |
|-------------|------------------|---------------|
| Creat Dear  | Lanai and Cabana | 439 sq. ft.   |
| Great Room  | Garage           | 789 sq. ft.   |
| 3 Bedrooms  | Entry            | 84 sq. ft.    |
| 3 Bathrooms | Total            | 3,864 sq. ft. |