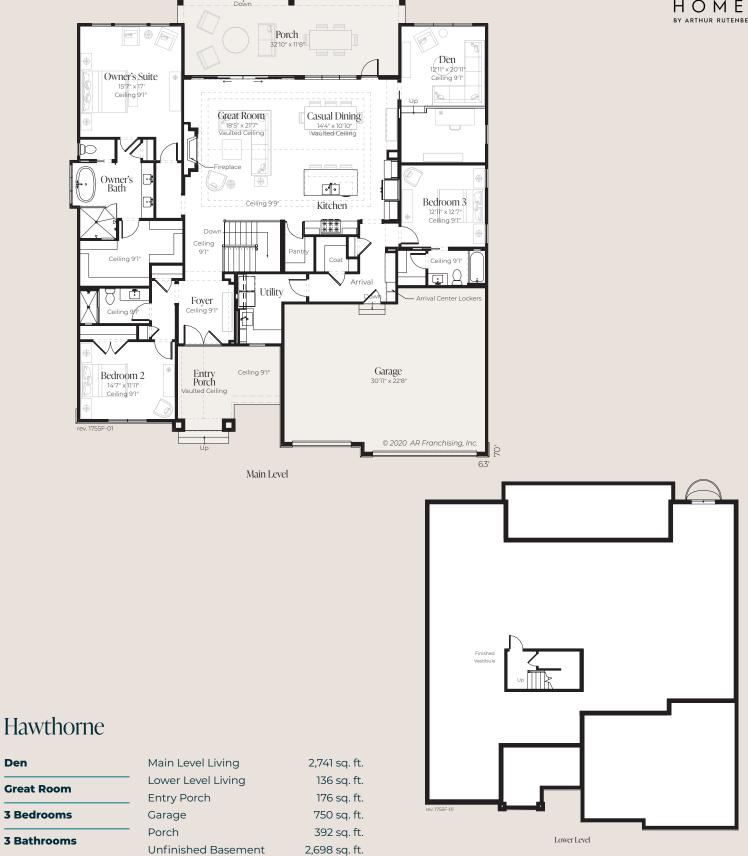

© 2021 All rights reserved. Changes and modifications to floor plans, materials and specifications may be made without notice. Square Footages will vary between elevations specific to plan and exterior material differences. Some items pictured or illustrated are optional and are an additional cost. Dimensions are approximate. Illustrations are artist renderings only. Home and customer-specific detailed drawings and specifications will be furnished to each customer as part of their Building Agreement. All AR Homes<sup>®</sup> floor plans and designs are copyrighted. All rights reserved and strictly enforced.

6,893 sq. ft.

Den

Total